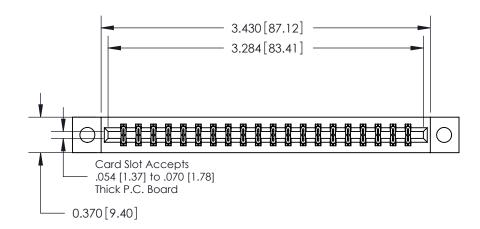

**Mounting Option** 

04-.156 (3.96) Dia. Mounting Holes

## **Contact Detail**

524-P.C. Tail .018 Sq.(0.46 Sq.) - Tail LG=.175(4.45)

.156 [3.96] Contact Spacing x .200 [5.08] Row Spacing

THIS IS A C.A.D. GENERATED DRAWING DO NOT MAKE MANUAL REVISIONS TO MASTER.