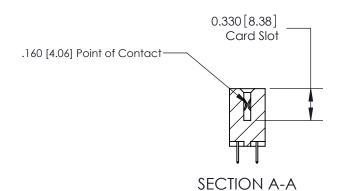

## **Contact Detail**

524-P.C. Tail .018 Sq.(0.46 Sq.) - Tail LG=.175(4.45)

.156 [3.96] Contact Spacing x .200 [5.08] Row Spacing

THIS IS A C.A.D. GENERATED DRAWING DO NOT MAKE MANUAL REVISIONS TO MASTER.