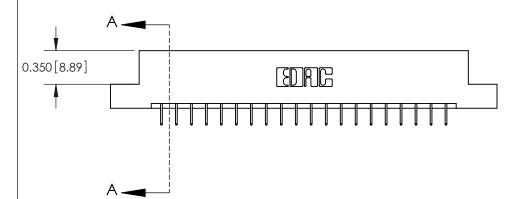

**Mounting Option** 

04-.156 (3.96) Dia. Mounting Holes

## **Contact Detail**

524-P.C. Tail .018 Sq.(0.46 Sq.) - Tail LG=.175(4.45)

.156 [3.96] Contact Spacing x .200 [5.08] Row Spacing





THIS IS A C.A.D. GENERATED DRAWING DO NOT MAKE MANUAL REVISIONS TO MASTER.



ISSUE NUMBER

ORIGINAL



**See Accompanying Pages for:** 

**Contact Bend Details** 

837/887 Series High Temp Card Edge Connector Part Number: 887-040-524-204



**EDAC INC** TORONTO, ONTARIO CANADA

ARE THE PROPERTY OF EDAC INC.,AND SHALL NOT BE REPRODUCED, OR COPIED OR USED AS THE BASIS FOR THE MANUFACTURE OR SALE OF APPARATUS WITHOUT WRITTEN PERMISSION.

THESE DRAWINGS AND SPECIFICATIONS

| ACAD REFERENCE NO. | 837 ENG MASTER   |  |  |
|--------------------|------------------|--|--|
| DRAWN: J.LEE       | DATE: OCT. 06/09 |  |  |
| CHECKED:           | DATE:            |  |  |
| SCALE: NTS         | SHEET 1 OF 2     |  |  |
| DRAWING NUMBER     | ISSUE            |  |  |
| 837 Assembly       | 1