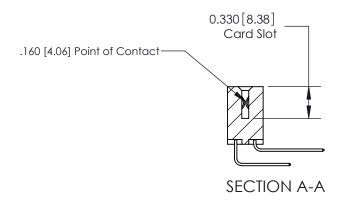

## **Contact Detail**

559-90 Degree Bend (Code 541 Contacts)

.156 [3.96] Contact Spacing x .200 [5.08] Row Spacing

THIS IS A C.A.D. GENERATED DRAWING DO NOT MAKE MANUAL REVISIONS TO MASTER.

ISSUE NUMBER

ORIGINAL

**See Accompanying Pages for:** 

**Contact Bend Details** 

837/887 Series High Temp Card Edge Connector Part Number: 887-054-559-212

|                                              | EDAC INC         |  |  |  |
|----------------------------------------------|------------------|--|--|--|
|                                              | TORONTO, ONTARIO |  |  |  |
|                                              | CANADA           |  |  |  |
| CANADA  YOUR CONNECTION TO QUALITY & SERVICE |                  |  |  |  |