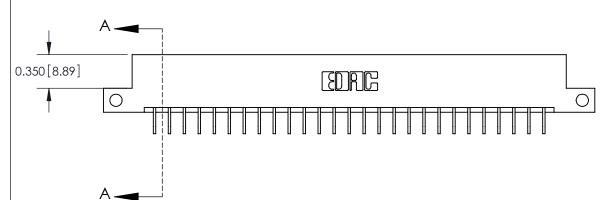

**Mounting Option** 

12-.128 (3.25) Dia. Side Mounting Holes

**See Accompanying Pages for:** 

**Contact Bend Details** 

837/887 Series High Temp Card Edge Connector Part Number: 887-054-559-212

|                                              | EDAC INC         |  |  |  |
|----------------------------------------------|------------------|--|--|--|
|                                              | TORONTO, ONTARIO |  |  |  |
|                                              | CANADA           |  |  |  |
| CANADA  YOUR CONNECTION TO QUALITY & SERVICE |                  |  |  |  |