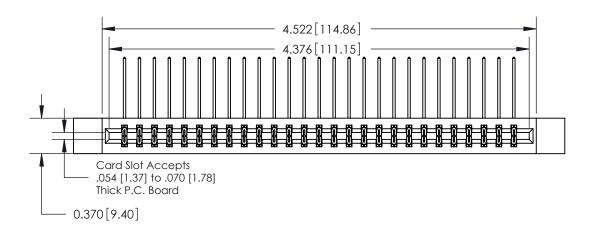

**Mounting Option** 

12-.128 (3.25) Dia. Side Mounting Holes

**See Accompanying Pages for:** 

**Contact Bend Details** 

837/887 Series High Temp Card Edge Connector Part Number: 887-054-559-212

|                                              | EDAC INC         |  |  |  |
|----------------------------------------------|------------------|--|--|--|
|                                              | TORONTO, ONTARIO |  |  |  |
|                                              | CANADA           |  |  |  |
| CANADA  YOUR CONNECTION TO QUALITY & SERVICE |                  |  |  |  |