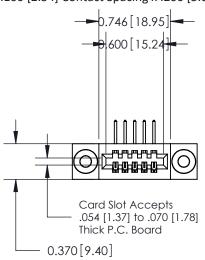

## **See Accompanying Pages for:**

- **Contact Bend Details**
- **Mounting Options**

.240 [6.10] Point of Contact-

842/892 Series High Temp Card Edge Connector Part Number: 892-005-558-103

|   | DRAWN: J.LEE   | DATE: <b>OCT. 06/09</b> |  |  |  |  |
|---|----------------|-------------------------|--|--|--|--|
|   | CHECKED:       | DATE:                   |  |  |  |  |
|   | SCALE: NTS     | SHEET 1 OF 3            |  |  |  |  |
| ) | DRAWING NUMBER | ISSUE                   |  |  |  |  |