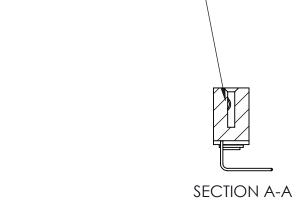

## **See Accompanying Pages for:**

- **Contact Bend Details**
- **Mounting Options**

.240 [6.10] Point of Contact-

842/892 Series High Temp Card Edge Connector Part Number: 892-005-558-103

|   | DRAWN: J.LEE   | DATE: <b>OCT. 06/09</b> |  |  |  |  |
|---|----------------|-------------------------|--|--|--|--|
|   | CHECKED:       | DATE:                   |  |  |  |  |
|   | SCALE: NTS     | SHEET 1 OF 3            |  |  |  |  |
| ) | DRAWING NUMBER | ISSUE                   |  |  |  |  |