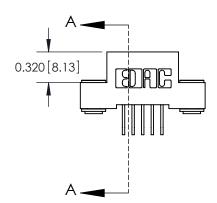

## **See Accompanying Pages for:**

- **Contact Bend Details**
- **Mounting Options**

.240 [6.10] Point of Contact-

842/892 Series High Temp Card Edge Connector Part Number: 892-005-558-103

|   | DRAWN: J.LEE   | DATE: <b>OCT. 06/09</b> |  |  |  |  |
|---|----------------|-------------------------|--|--|--|--|
|   | CHECKED:       | DATE:                   |  |  |  |  |
|   | SCALE: NTS     | SHEET 1 OF 3            |  |  |  |  |
| ) | DRAWING NUMBER | ISSUE                   |  |  |  |  |