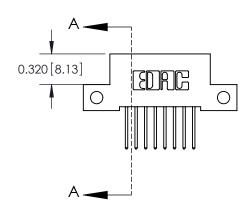

THIS IS A C.A.D. GENERATED DRAWING DO NOT MAKE MANUAL REVISIONS TO MASTER

ISSUE NUMBER

ORIGINAL

1

| 842/892 Series High Temp Card Edge Co<br>Mounting Options  | DRAWN: J.LEE DATE: OCT. 06/09  CHECKED: DATE: |
|------------------------------------------------------------|-----------------------------------------------|
| EDAC INC THESE DRAWINGS AND S                              |                                               |
|                                                            | DUCED,OR COPIED DRAWING NUMBER ISSUE          |
| YOUR CONNECTION TO QUALITY & SERVICE WITHOUT WRITTEN PERMI |                                               |