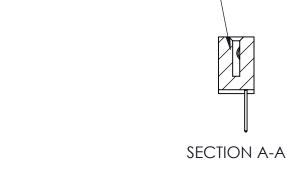

YOUR CONNECTION TO QUALITY & SERVICE

842 ENG MASTER J.LEE DATE: OCT. 06/09 SHEET 1 OF 3

842 Assembly

THIS IS A C.A.D. GENERATED DRAWING DO NOT MAKE MANUAL REVISIONS TO MASTER

ORIGINAL (1)

| 842/892 Series High Temp Card Edge Connector<br>Contact Bend Detail |                                                                   | ACAD REFERENCE NO. 842 ENG MASTER |             |          |          |
|---------------------------------------------------------------------|-------------------------------------------------------------------|-----------------------------------|-------------|----------|----------|
|                                                                     |                                                                   | DRAWN:                            | J.LEE       | DATE: OC | T. 06/09 |
|                                                                     |                                                                   | CHECKE                            | ):          | DATE:    |          |
| EDAC INC                                                            | THESE DRAWINGS AND SPECIFICATIONS ARE THE PROPERTY OF EDAC INCAND | SCALE:                            | NTS         | SHEET :  | 2 OF 3   |
| TORONTO, ONTARIO                                                    | SHALL NOT BE REPRODUCED, OR COPIED OR USED AS THE BASIS FOR THE   | DRAWING                           | NUMBER      |          | ISSUE    |
| YOUR CONNECTION TO QUALITY & SERVICE                                | MANUFACTURE OR SALE OF APPARATUS WITHOUT WRITTEN PERMISSION.      | 8                                 | 42 Assembly |          | 1        |