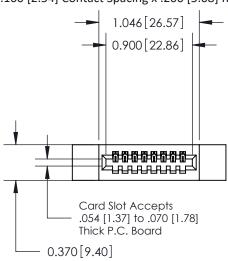

**Mounting Option** 

12-.128 (3.25) Dia. Side Mounting Holes

**Contact Detail** 

523-P.C. Tail .025 Sq.(0.64 Sq.) - Tail LG=.400(10.16) .100 [2.54] Contact Spacing x .200 [5.08] Row Spacing

**See Accompanying Pages for:** 

- **Contact Bend Details**
- **Mounting Options**

.240 [6.10] Point of Contact-

| 842/892 Series High Temp Card Edge Connector |
|----------------------------------------------|
| Part Number: 892-008-523-112                 |