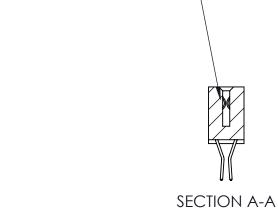

## **Contact Detail**

560-Extender Board Bend (Code 523 Contacts)

.100 [2.54] Contact Spacing x .200 [5.08] Row Spacing

**See Accompanying Pages for:** 

- **Contact Bend Details**
- **Mounting Options**

.240 [6.10] Point of Contact-

ORIGINAL (1)

| 842/892 Series High Temp Card Edge Connector<br>Contact Bend Detail |                                                                                                 | ACAD REFERENCE NO. 842 ENG MASTER |             |                  |        |
|---------------------------------------------------------------------|-------------------------------------------------------------------------------------------------|-----------------------------------|-------------|------------------|--------|
|                                                                     |                                                                                                 | DRAWN:                            | J.LEE       | DATE: OCT. 06/09 |        |
|                                                                     |                                                                                                 | CHECKED:                          |             | DATE:            |        |
| EDAC INC                                                            | THESE DRAWINGS AND SPECIFICATIONS ARE THE PROPERTY OF EDAC INCAND                               | SCALE:                            | NTS         | SHEET :          | 2 OF 3 |
| TORONTO, ONTARIO                                                    | SHALL NOT BE REPRODUCED,OR COPIED OR USED AS THE BASIS FOR THE MANUFACTURE OR SALE OF APPARATUS | DRAWING                           | NUMBER      |                  | ISSUE  |
| YOUR CONNECTION TO QUALITY & SERVICE                                |                                                                                                 | 8                                 | 42 Assembly |                  | 1      |