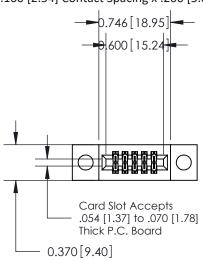

842/892 Series High Temp Card Edge Connector Part Number: 892-010-560-204

YOUR CONNECTION TO QUALITY & SERVICE

842 ENG MASTER J.LEE DATE: OCT. 06/09 SHEET 1 OF 3

842 Assembly

THIS IS A C.A.D. GENERATED DRAWING DO NOT MAKE MANUAL REVISIONS TO MASTER