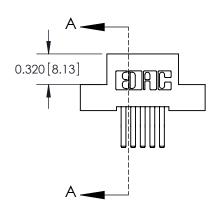

## **Contact Detail**

560-Extender Board Bend (Code 523 Contacts)

.100 [2.54] Contact Spacing x .200 [5.08] Row Spacing

**See Accompanying Pages for:** 

- **Contact Bend Details**
- **Mounting Options**

.240 [6.10] Point of Contact-