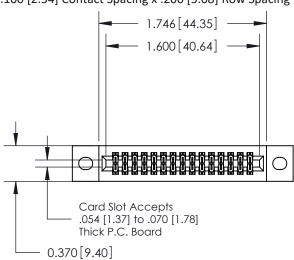

## **Contact Detail**

560-Extender Board Bend (Code 523 Contacts)

.100 [2.54] Contact Spacing x .200 [5.08] Row Spacing

**See Accompanying Pages for:** 

- **Contact Bend Details**
- **Mounting Options**

.240 [6.10] Point of Contact-

842/892 Series High Temp Card Edge Connector Part Number: 892-030-560-202

YOUR CONNECTION TO QUALITY & SERVICE

CANADA

842 ENG MASTER J.LEE DATE: OCT. 06/09 SHEET 1 OF 3

842 Assembly

THIS IS A C.A.D. GENERATED DRAWING DO NOT MAKE MANUAL REVISIONS TO MASTER