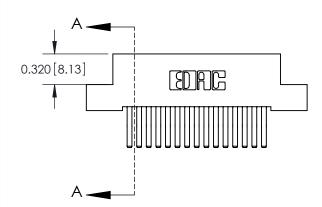

**Mounting Option** 

02-.128 (3.25) Wide Mounting Slots

THIS IS A C.A.D. GENERATED DRAWING DO NOT MAKE MANUAL REVISIONS TO MASTER

ISSUE NUMBER

ORIGINAL

1

| 842/892 Series High Temp Card Edge Co<br>Mounting Options  | DRAWN: J.LEE DATE: OCT. 06/09  CHECKED: DATE: |
|------------------------------------------------------------|-----------------------------------------------|
| EDAC INC THESE DRAWINGS AND S ARE THE PROPERTY OF          |                                               |
|                                                            | DUCED,OR COPIED DRAWING NUMBER ISSUE          |
| YOUR CONNECTION TO QUALITY & SERVICE WITHOUT WRITTEN PERMI |                                               |