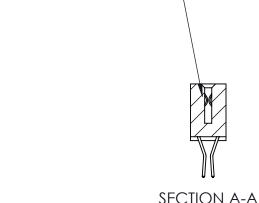

ORIGINAL (1)

| 842/892 Series High Temp Card Edge Connector<br>Contact Bend Detail |                                                                                                 | ACAD REFERENCE NO. 842 ENG MASTER |             |                  |        |
|---------------------------------------------------------------------|-------------------------------------------------------------------------------------------------|-----------------------------------|-------------|------------------|--------|
|                                                                     |                                                                                                 | DRAWN:                            | J.LEE       | DATE: OCT. 06/09 |        |
|                                                                     |                                                                                                 | CHECKED:                          |             | DATE:            |        |
| EDAC INC                                                            | THESE DRAWINGS AND SPECIFICATIONS ARE THE PROPERTY OF EDAC INCAND                               | SCALE:                            | NTS         | SHEET :          | 2 OF 3 |
| TORONTO, ONTARIO                                                    | SHALL NOT BE REPRODUCED,OR COPIED OR USED AS THE BASIS FOR THE MANUFACTURE OR SALE OF APPARATUS | DRAWING                           | NUMBER      |                  | ISSUE  |
| YOUR CONNECTION TO QUALITY & SERVICE                                |                                                                                                 | 8                                 | 42 Assembly |                  | 1      |