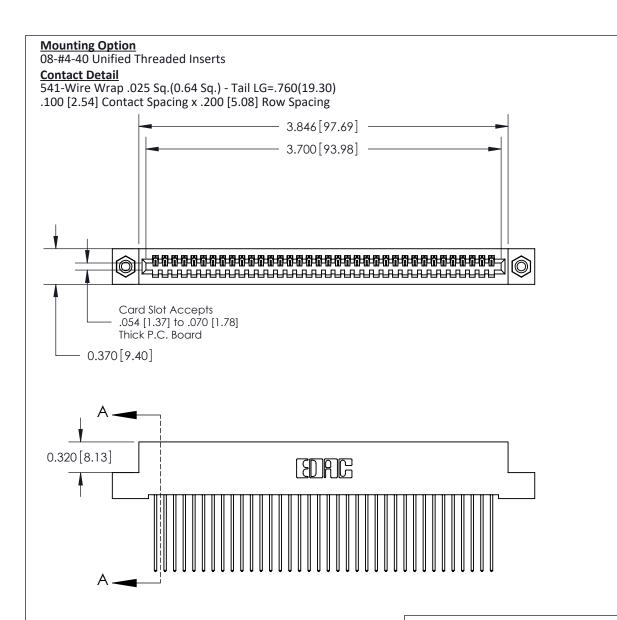

## **See Accompanying Pages for:**

- **Contact Bend Details**
- **Mounting Options**

| 842/892 Series High Temp Card Edge Connector |
|----------------------------------------------|
| Part Number: 892-036-541-108                 |

YOUR CONNECTION TO QUALITY & SERVICE

| ACAD REFERENCE NO. 842 ENG MASTER |                  |  |  |
|-----------------------------------|------------------|--|--|
| DRAWN: J.LEE                      | DATE: OCT. 06/09 |  |  |
| CHECKED:                          | DATE:            |  |  |
| SCALE: NTS                        | SHEET 1 OF 3     |  |  |
| DRAWING NUMBER                    | ISSUE            |  |  |