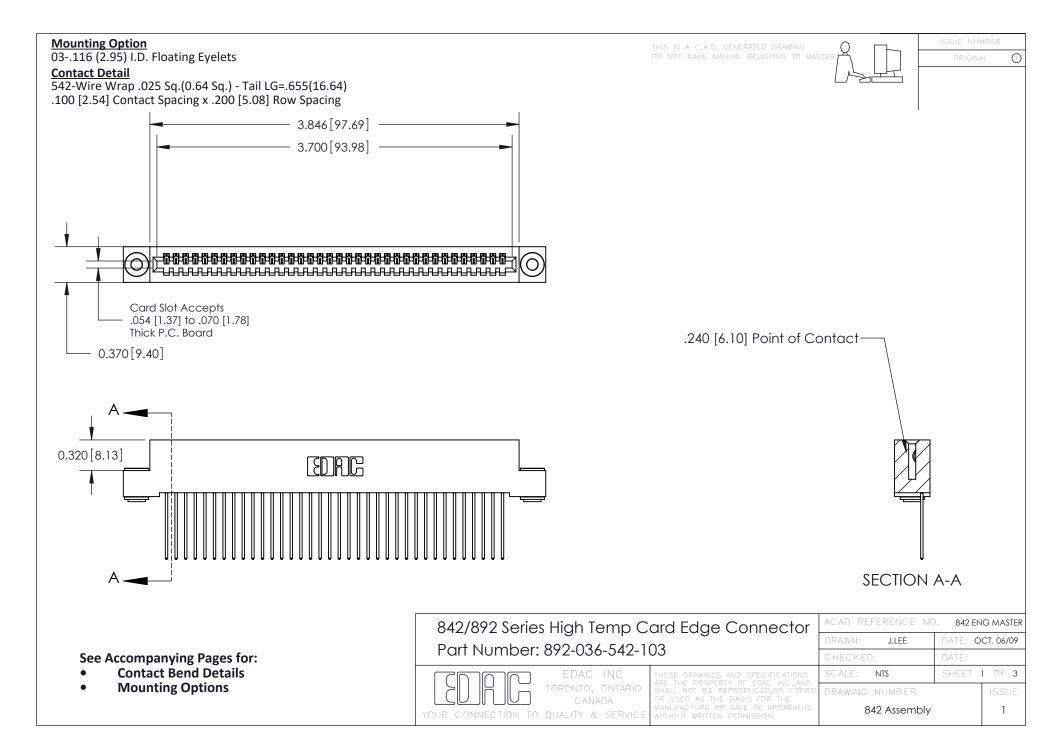

THIS IS A C.A.D. GENERATED DRAWING DO NOT MAKE MANUAL REVISIONS TO MASTER

ORIGINAL (1)



| 842/892 Series High Temp Card Edge Connector<br>Contact Bend Detail |                                                                                                 | ACAD REFERENCE NO. 842 ENG MASTER |             |                  |        |
|---------------------------------------------------------------------|-------------------------------------------------------------------------------------------------|-----------------------------------|-------------|------------------|--------|
|                                                                     |                                                                                                 | DRAWN:                            | J.LEE