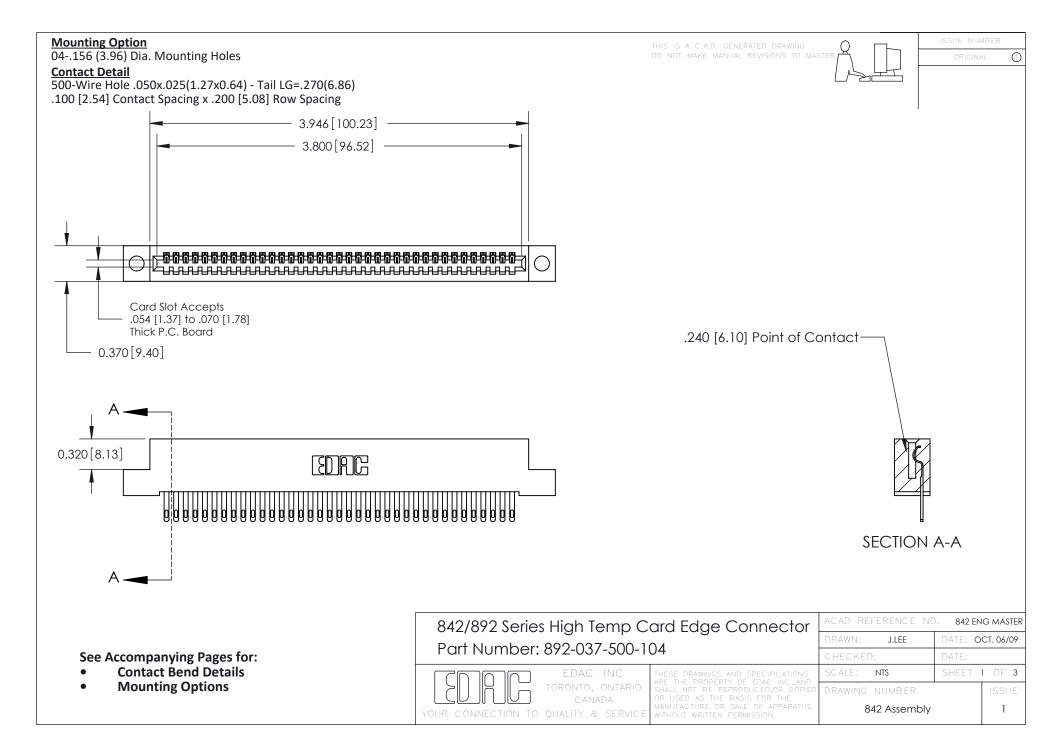

THIS IS A C.A.D. GENERATED DRAWING DO NOT MAKE MANUAL REVISIONS TO MASTER

ISSUE NUMBE

ORIGINAL

1

| 842/892 Series High Temp Card Edge Connector<br>Contact Bend Detail                            |                                                                   | ACAD REFERENCE NO. 842 ENG MASTER |       |                         |        |
|------------------------------------------------------------------------------------------------|-------------------------------------------------------------------|-----------------------------------|-------|-------------------------|--------|
|                                                                                                |                                                                   | DRAWN: .                          | J.LEE | DATE: <b>OCT. 06/09</b> |        |
|                                                                                                |                                                                   | CHECKED:                          |       | DATE:                   |        |
| EDAC INC                                                                                       | THESE DRAWINGS AND SPECIFICATIONS ARE THE PROPERTY OF EDAC INCAND | SCALE: NTS                        |       | SHEET 2                 | 2 OF 3 |
| TORONTO, ONTARIO                                                                               | SHALL NOT BE REPRODUCED, OR COPIED OR USED AS THE BASIS FOR THE   | DRAWING NUI                       | MBER  |                         | ISSUE  |
| CANADA  OR USED AS THE BASIS FOR THE MANUFACTURE OR SALE OF APPARA WITHOUT WRITTEN PERMISSION. |                                                                   | 842 Assembly                      |       | 1                       |        |