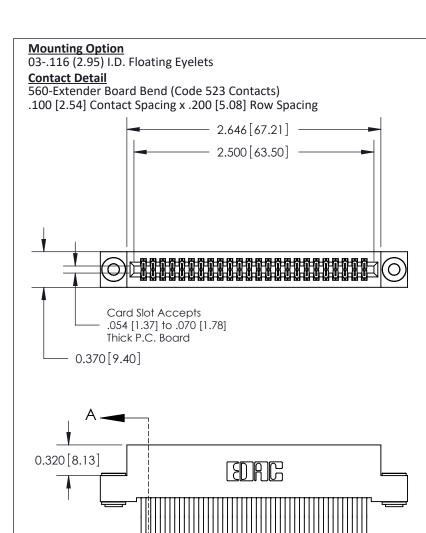

THIS IS A C.A.D. GENERATED DRAWING DO NOT MAKE MANUAL REVISIONS TO MASTER

ISSUE NUMBER

ORIGINAL

1

| 842/892 Series High Temp Card Edge Co<br>Mounting Options  | DRAWN: J.LEE DATE: OCT. 06/09  CHECKED: DATE: |
|------------------------------------------------------------|-----------------------------------------------|
| EDAC INC THESE DRAWINGS AND S                              |                                               |
|                                                            | DUCED,OR COPIED DRAWING NUMBER ISSUE          |
| YOUR CONNECTION TO QUALITY & SERVICE WITHOUT WRITTEN PERMI |                                               |