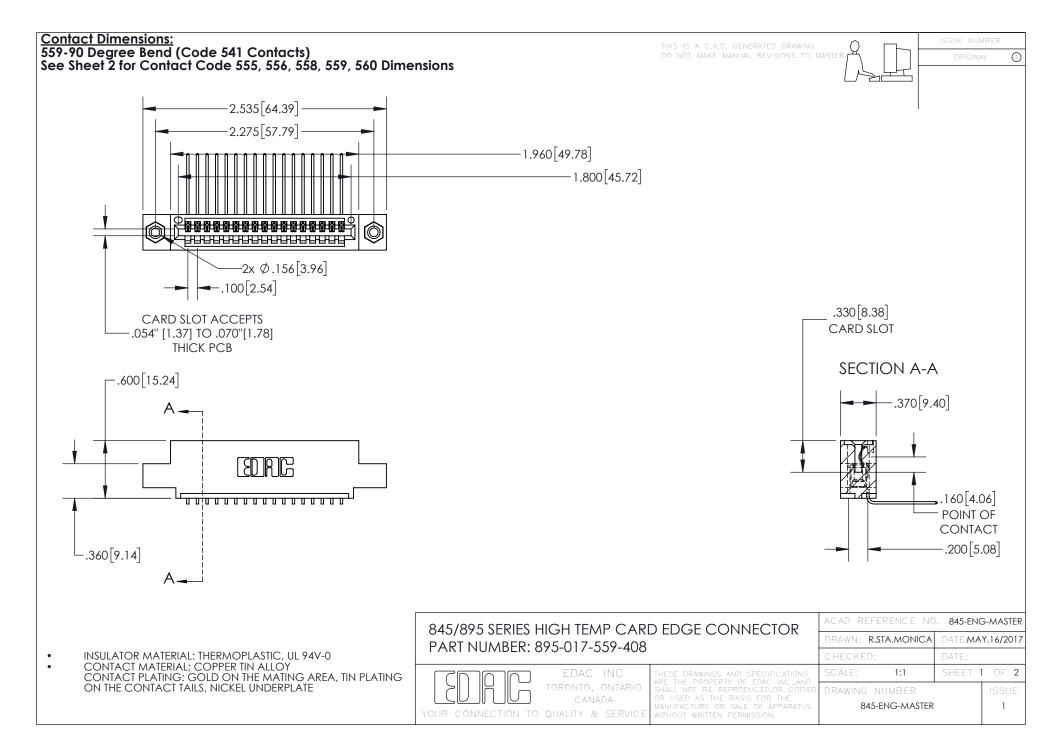

INSULATOR MATERIAL: THERMOPLASTIC POLYESTER, UL 94V-0 DAP MATERIAL AVAILABLE UPON REQUEST

**Contact Code 558** 

CONTACT MATERIAL; COPPER ALLOY CONTACT PLATING: GOLD ON THE MATING AREA, TIN PLATING ON THE CONTACT TAILS, NICKEL UNDERPLATE

## 845/895 SERIES HIGH TEMP CARD EDGE CONNECTOR CONTACT CODE 555,556,558,559,560 DIMENSIONS

YOUR CONNECTION TO QUALITY & SERVICE

Contact Code 559

|   | ACAD REFERENCE NO. 845-ENG-MASTER |                  |  |
|---|-----------------------------------|------------------|--|
|   | DRAWN: R.STA.MONICA               | DATE:MAY.16/2017 |  |
|   | CHECKED:                          | DATE:            |  |
|   | SCALE: 1:1                        | SHEET 2 OF 2     |  |
| D | DRAWING NUMBER                    | ISSUE            |  |

Contact Code 560

845-ENG-MASTER