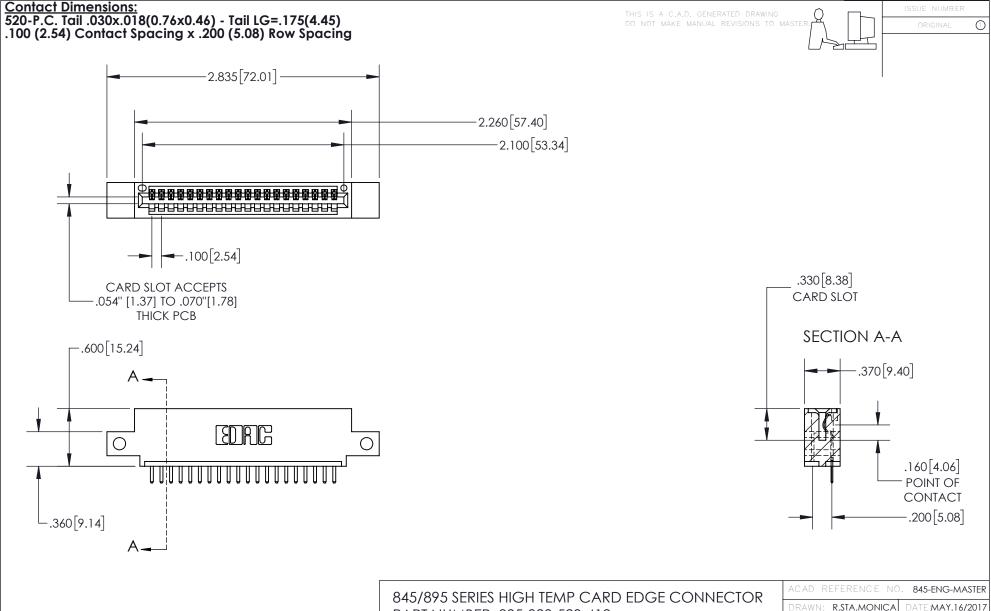

INSULATOR MATERIAL: THERMOPLASTIC, UL 94V-0 CONTACT MATERIAL; COPPER TIN ALLOY
CONTACT PLATING: GOLD ON THE MATING AREA, TIN PLATING
ON THE CONTACT TAILS, NICKEL UNDERPLATE PART NUMBER: 895-020-520-412