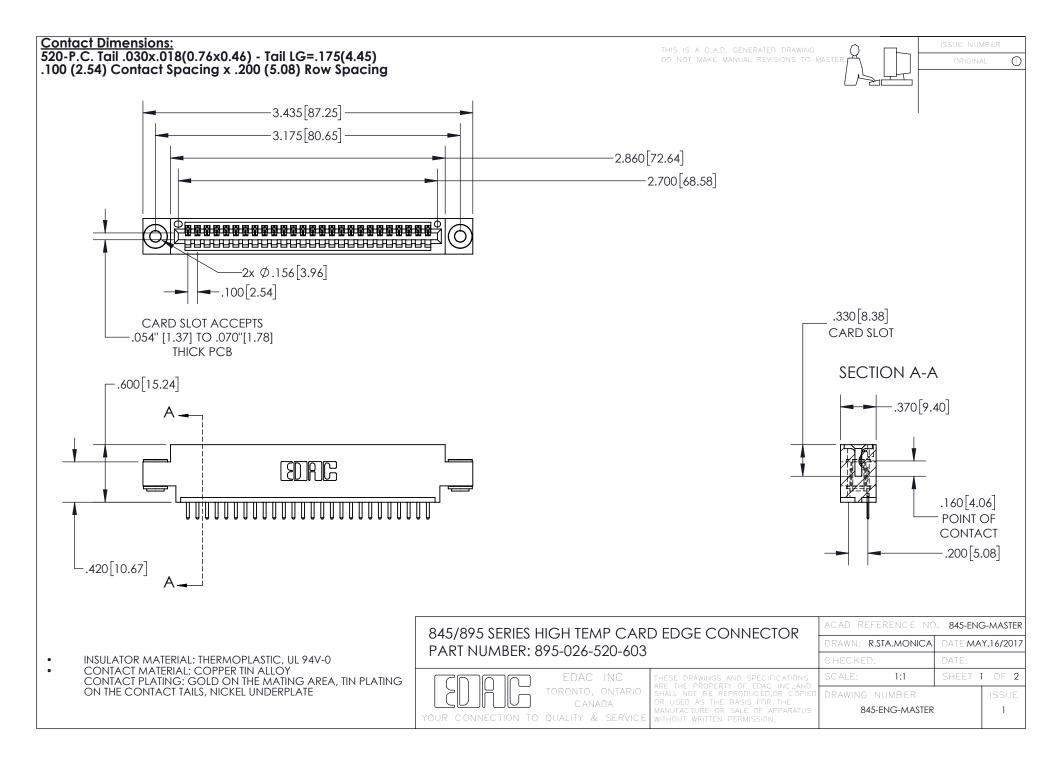

## 845/895 SERIES HIGH TEMP CARD EDGE CONNECTOR CONTACT CODE 555,556,558,559,560 DIMENSIONS

YOUR CONNECTION TO QUALITY & SERVICE

Contact Code 559

|   | ACAD REFERENCE NO. 845-ENG-MASTER |                  |  |
|---|-----------------------------------|------------------|--|
|   | DRAWN: R.STA.MONICA               | DATE:MAY.16/2017 |  |
|   | CHECKED:                          | DATE:            |  |
|   | SCALE: 1:1                        | SHEET 2 OF 2     |  |
| D | DRAWING NUMBER                    | ISSUE            |  |