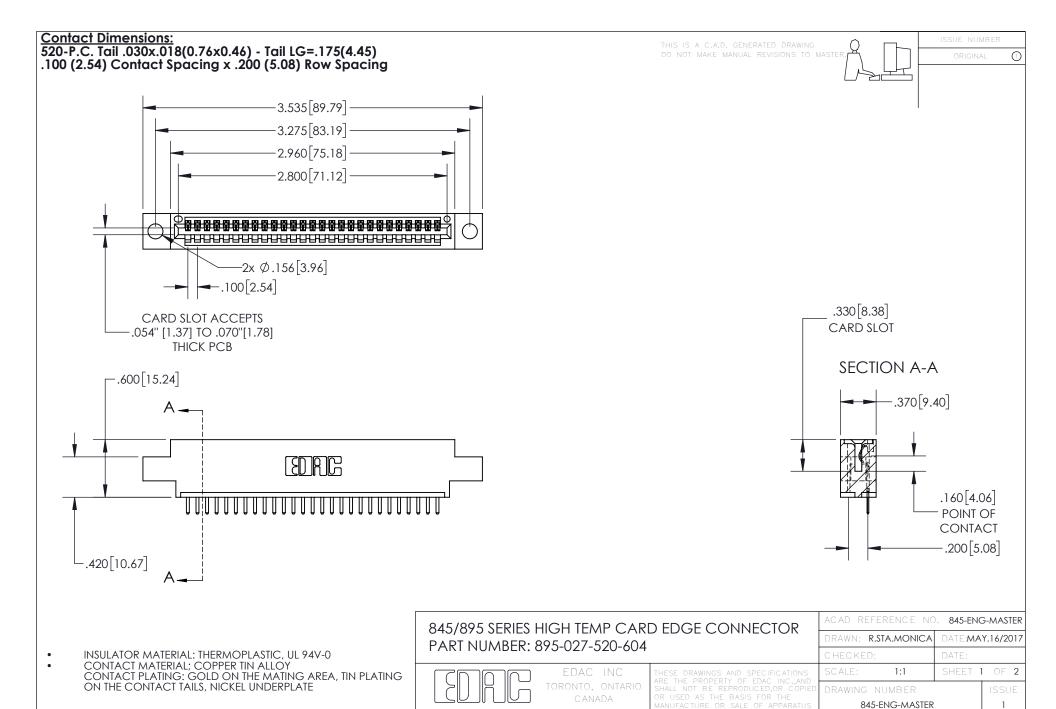

YOUR CONNECTION TO QUALITY & SERVICE

- INSULATOR MATERIAL: THERMOPLASTIC POLYESTER, UL 94V-0 DAP MATERIAL AVAILABLE UPON REQUEST
- CONTACT MATERIAL; COPPER ALLOY

CONTACT PLATING: GOLD ON THE MATING AREA, TIN PLATING ON THE CONTACT TAILS, NICKEL UNDERPLATE

## 845/895 SERIES HIGH TEMP CARD EDGE CONNECTOR CONTACT CODE 555,556,558,559,560 DIMENSIONS

YOUR CONNECTION TO QUALITY & SERVICE

|   | ACAD REFERENCE NO   | . 845-ENG-MASTER |
|---|---------------------|------------------|
|   | DRAWN: R.STA.MONICA | DATE:MAY.16/2017 |
|   | CHECKED:            | DATE:            |
|   | SCALE: 1:1          | SHEET 2 OF 2     |
| D | DRAWING NUMBER      | ISSUE            |