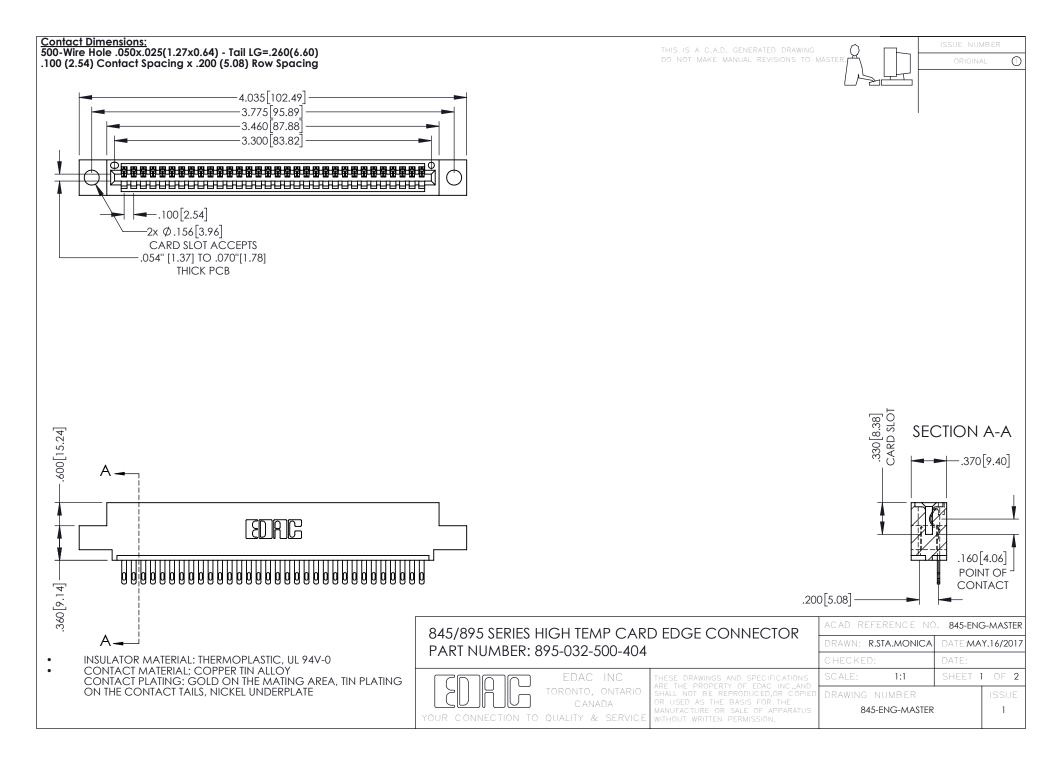

**Contact Code 558** Contact Code 559 Contact Code 560

- INSULATOR MATERIAL: THERMOPLASTIC POLYESTER, UL 94V-0 DAP MATERIAL AVAILABLE UPON REQUEST
- CONTACT MATERIAL; COPPER ALLOY

CONTACT PLATING: GOLD ON THE MATING AREA, TIN PLATING ON THE CONTACT TAILS, NICKEL UNDERPLATE

## 845/895 SERIES HIGH TEMP CARD EDGE CONNECTOR CONTACT CODE 555,556,558,559,560 DIMENSIONS

YOUR CONNECTION TO QUALITY & SERVICE

|   | ACAD REFERENCE NO. 845-ENG-MASTER |                  |
|---|-----------------------------------|------------------|
|   | DRAWN: R.STA.MONICA               | DATE:MAY.16/2017 |
|   | CHECKED:                          | DATE:            |
|   | SCALE: 1:1                        | SHEET 2 OF 2     |
| D | DRAWING NUMBER                    | ISSUE            |