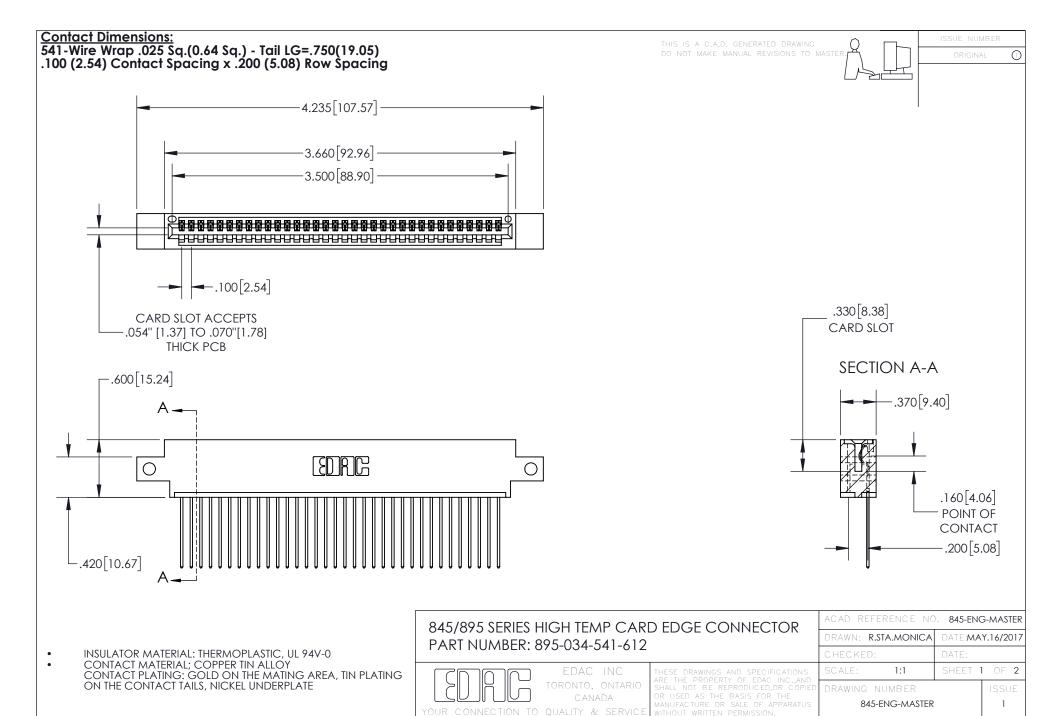

INSULATOR MATERIAL: THERMOPLASTIC POLYESTER, UL 94V-0 DAP MATERIAL AVAILABLE UPON REQUEST

**Contact Code 558** 

CONTACT MATERIAL; COPPER ALLOY CONTACT PLATING: GOLD ON THE MATING AREA, TIN PLATING ON THE CONTACT TAILS, NICKEL UNDERPLATE

## 845/895 SERIES HIGH TEMP CARD EDGE CONNECTOR CONTACT CODE 555,556,558,559,560 DIMENSIONS

YOUR CONNECTION TO QUALITY & SERVICE

Contact Code 559

|   | ACAD REFERENCE NO. 845-ENG-MASTER |                  |  |
|---|-----------------------------------|------------------|--|
|   | DRAWN: R.STA.MONICA               | DATE:MAY.16/2017 |  |
|   | CHECKED:                          | DATE:            |  |
|   | SCALE: 1:1                        | SHEET 2 OF 2     |  |
| D | DRAWING NUMBER                    | ISSUE            |  |

Contact Code 560