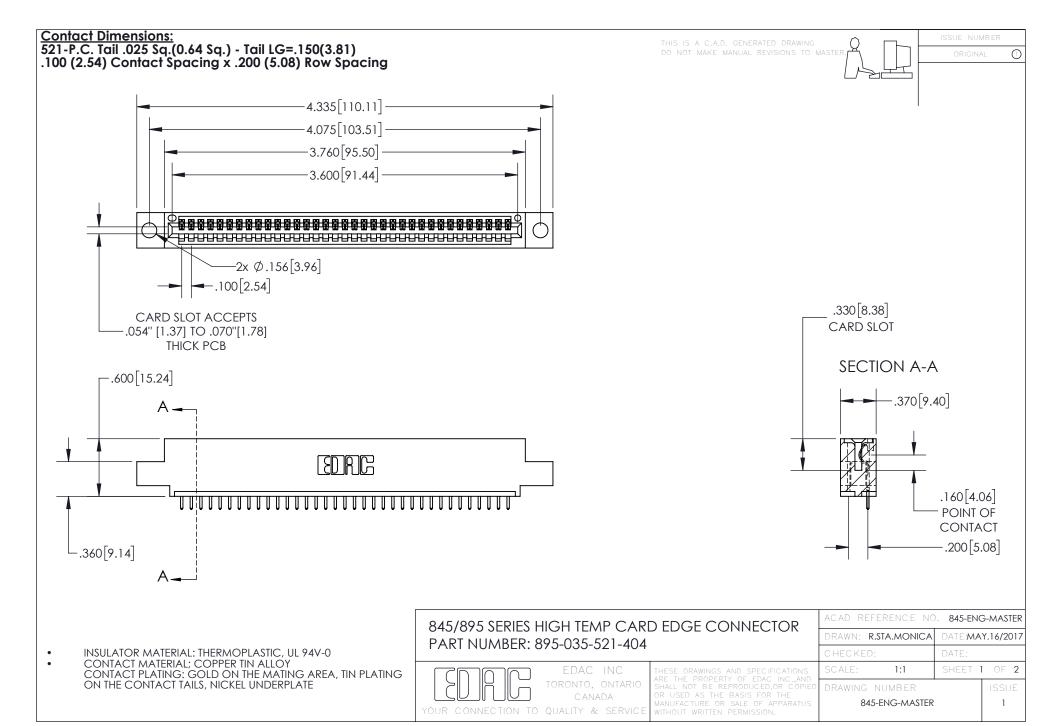

INSULATOR MATERIAL: THERMOPLASTIC POLYESTER, UL 94V-0 DAP MATERIAL AVAILABLE UPON REQUEST

**Contact Code 558** 

CONTACT MATERIAL; COPPER ALLOY CONTACT PLATING: GOLD ON THE MATING AREA, TIN PLATING ON THE CONTACT TAILS, NICKEL UNDERPLATE

## 845/895 SERIES HIGH TEMP CARD EDGE CONNECTOR CONTACT CODE 555,556,558,559,560 DIMENSIONS

YOUR CONNECTION TO QUALITY & SERVICE

Contact Code 559

|   | ACAD REFERENCE NO. 845-ENG-MASTER |                  |  |
|---|-----------------------------------|------------------|--|
|   | DRAWN: R.STA.MONICA               | DATE:MAY.16/2017 |  |
|   | CHECKED:                          | DATE:            |  |
|   | SCALE: 1:1                        | SHEET 2 OF 2     |  |
| D | DRAWING NUMBER                    | ISSUE            |  |

Contact Code 560

845-ENG-MASTER