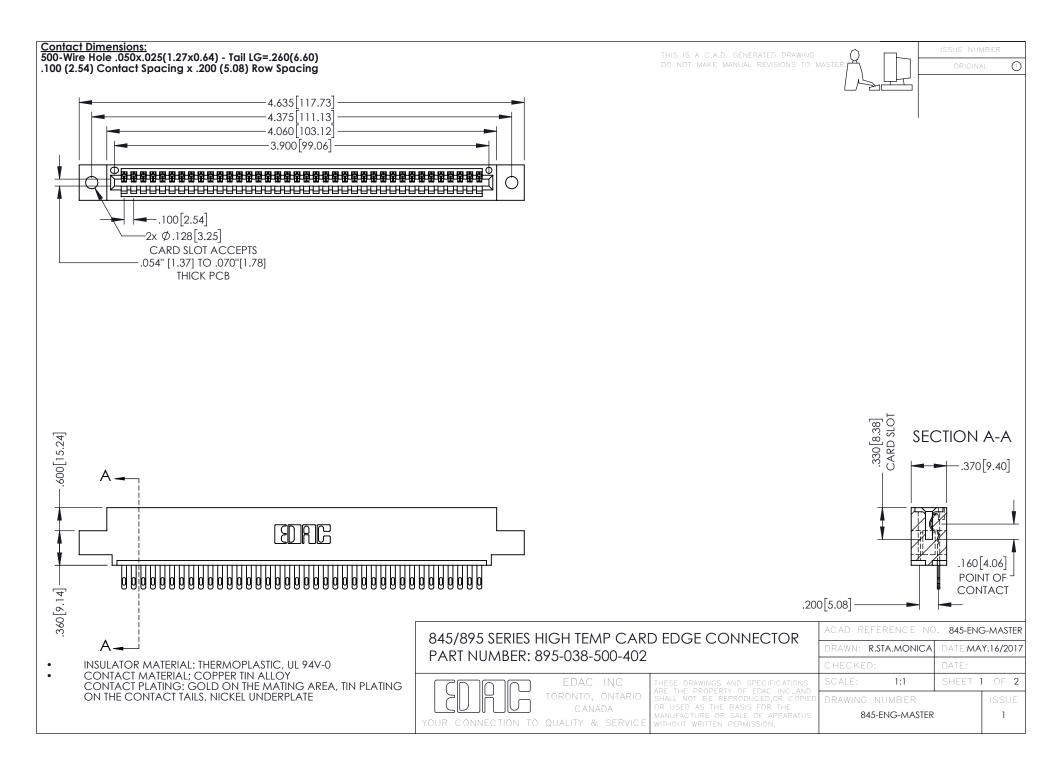

- INSULATOR MATERIAL: THERMOPLASTIC POLYESTER, UL 94V-0 DAP MATERIAL AVAILABLE UPON REQUEST
- CONTACT MATERIAL; COPPER ALLOY

**Contact Code 558** 

CONTACT PLATING: GOLD ON THE MATING AREA, TIN PLATING ON THE CONTACT TAILS, NICKEL UNDERPLATE

## 845/895 SERIES HIGH TEMP CARD EDGE CONNECTOR CONTACT CODE 555,556,558,559,560 DIMENSIONS

YOUR CONNECTION TO QUALITY & SERVICE

Contact Code 559

|   | ACAD REFERENCE NO   | . 845-ENG-MASTER |
|---|---------------------|------------------|
|   | DRAWN: R.STA.MONICA | DATE:MAY.16/2017 |
|   | CHECKED:            | DATE:            |
|   | SCALE: 1:1          | SHEET 2 OF 2     |
| D | DRAWING NUMBER      | ISSUE            |

Contact Code 560

845-ENG-MASTER