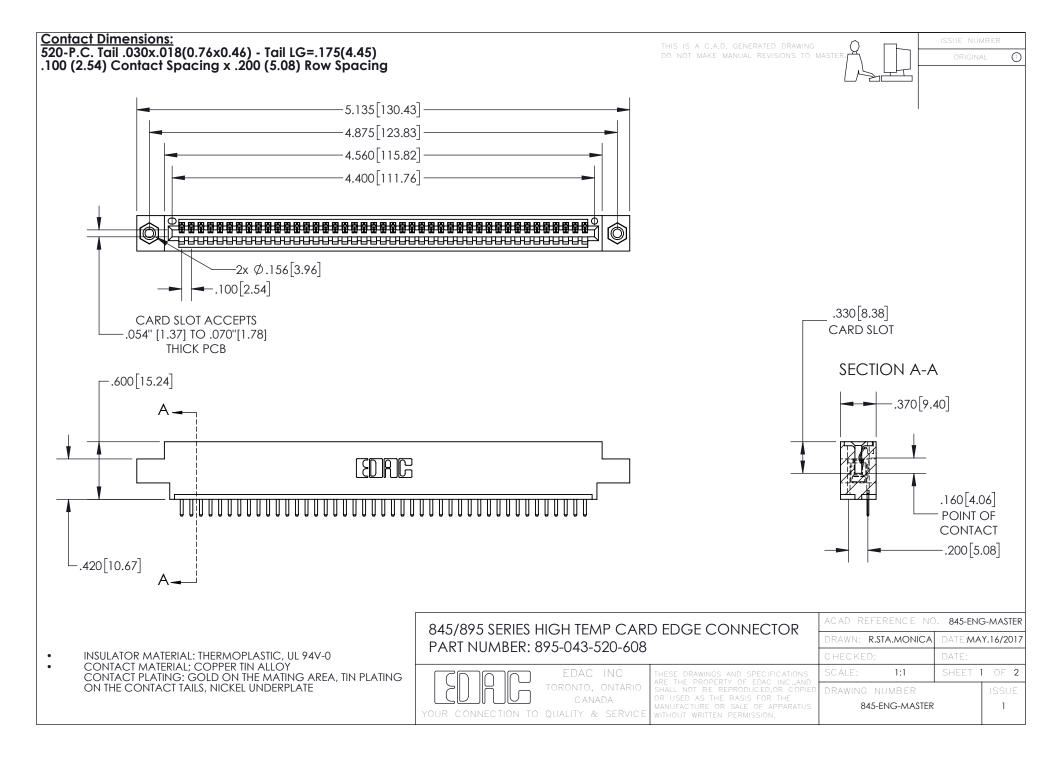

- INSULATOR MATERIAL: THERMOPLASTIC POLYESTER, UL 94V-0 DAP MATERIAL AVAILABLE UPON REQUEST
- CONTACT MATERIAL; COPPER ALLOY

CONTACT PLATING: GOLD ON THE MATING AREA, TIN PLATING ON THE CONTACT TAILS, NICKEL UNDERPLATE