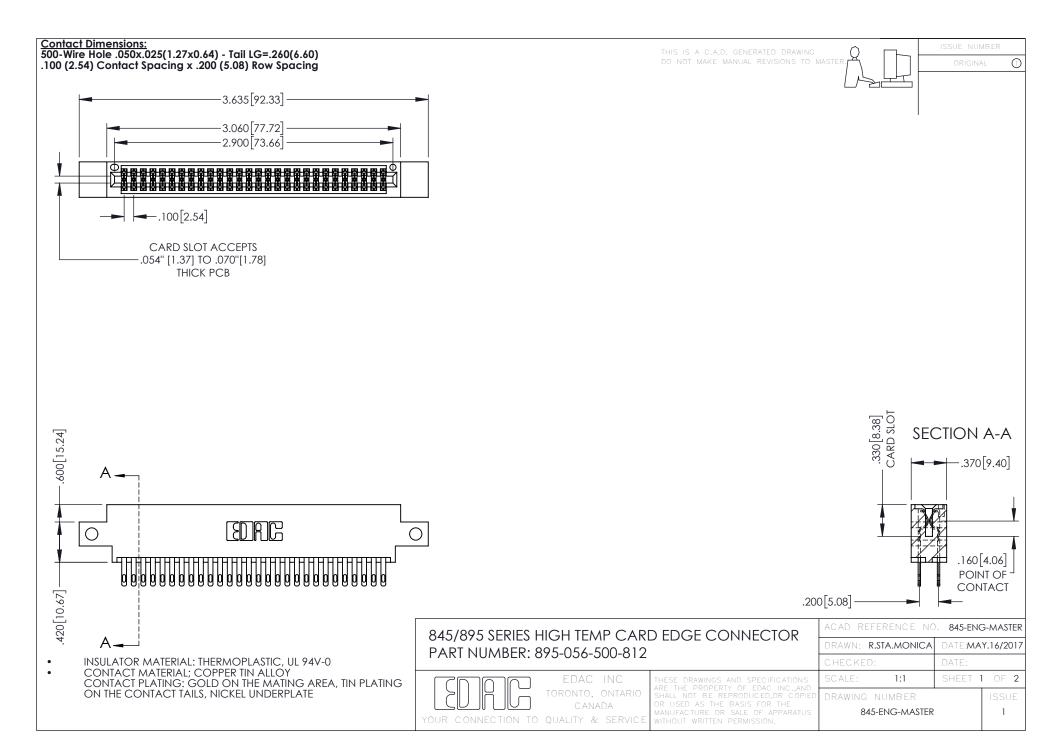

- INSULATOR MATERIAL: THERMOPLASTIC POLYESTER, UL 94V-0 DAP MATERIAL AVAILABLE UPON REQUEST
- CONTACT MATERIAL; COPPER ALLOY

**Contact Code 558** 

CONTACT PLATING: GOLD ON THE MATING AREA, TIN PLATING ON THE CONTACT TAILS, NICKEL UNDERPLATE

## 845/895 SERIES HIGH TEMP CARD EDGE CONNECTOR CONTACT CODE 555,556,558,559,560 DIMENSIONS

YOUR CONNECTION TO QUALITY & SERVICE

Contact Code 559

|   | ACAD REFERENCE NO   | . 845-ENG-MASTER |
|---|---------------------|------------------|
|   | DRAWN: R.STA.MONICA | DATE:MAY.16/2017 |
|   | CHECKED:            | DATE:            |
|   | SCALE: 1:1          | SHEET 2 OF 2     |
| D | DRAWING NUMBER      | ISSUE            |

Contact Code 560

845-ENG-MASTER