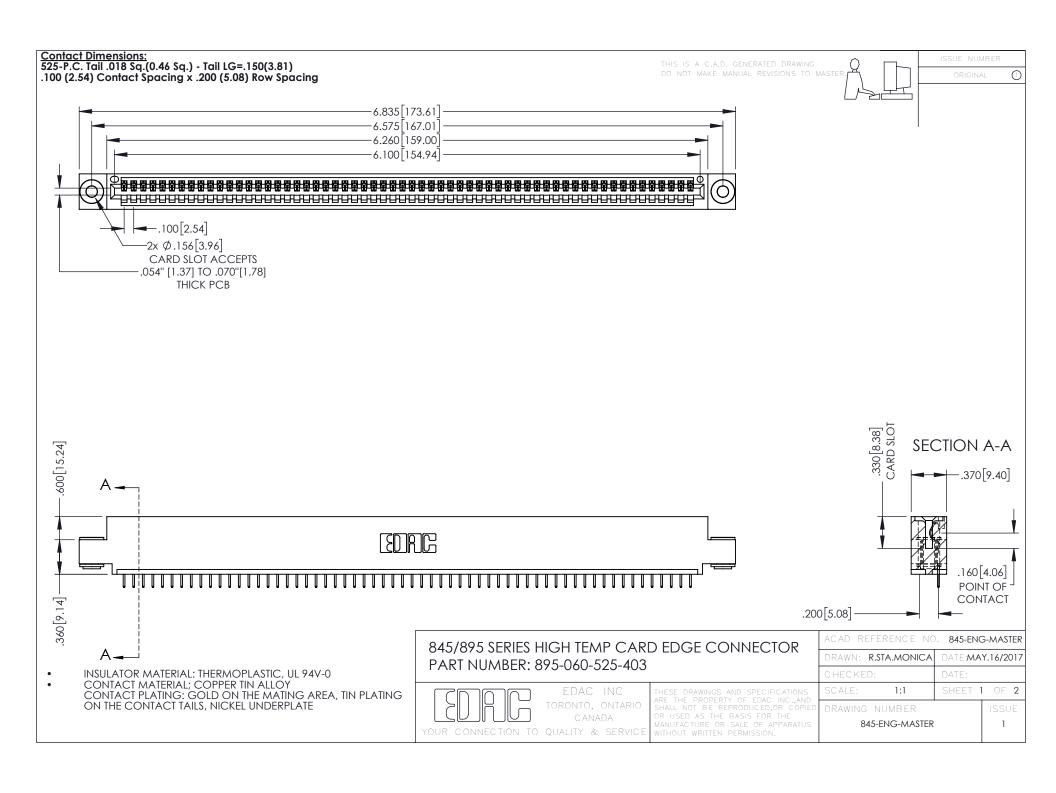

- INSULATOR MATERIAL: THERMOPLASTIC POLYESTER, UL 94V-0 DAP MATERIAL AVAILABLE UPON REQUEST
- CONTACT MATERIAL; COPPER ALLOY

**Contact Code 558** 

CONTACT PLATING: GOLD ON THE MATING AREA, TIN PLATING ON THE CONTACT TAILS, NICKEL UNDERPLATE

## 845/895 SERIES HIGH TEMP CARD EDGE CONNECTOR CONTACT CODE 555,556,558,559,560 DIMENSIONS

YOUR CONNECTION TO QUALITY & SERVICE

Contact Code 559

|   | ACAD REFERENCE NO   | . 845-ENG-MASTER |
|---|---------------------|------------------|
|   | DRAWN: R.STA.MONICA | DATE:MAY.16/2017 |
|   | CHECKED:            | DATE:            |
|   | SCALE: 1:1          | SHEET 2 OF 2     |
| D | DRAWING NUMBER      | ISSUE            |

Contact Code 560

845-ENG-MASTER