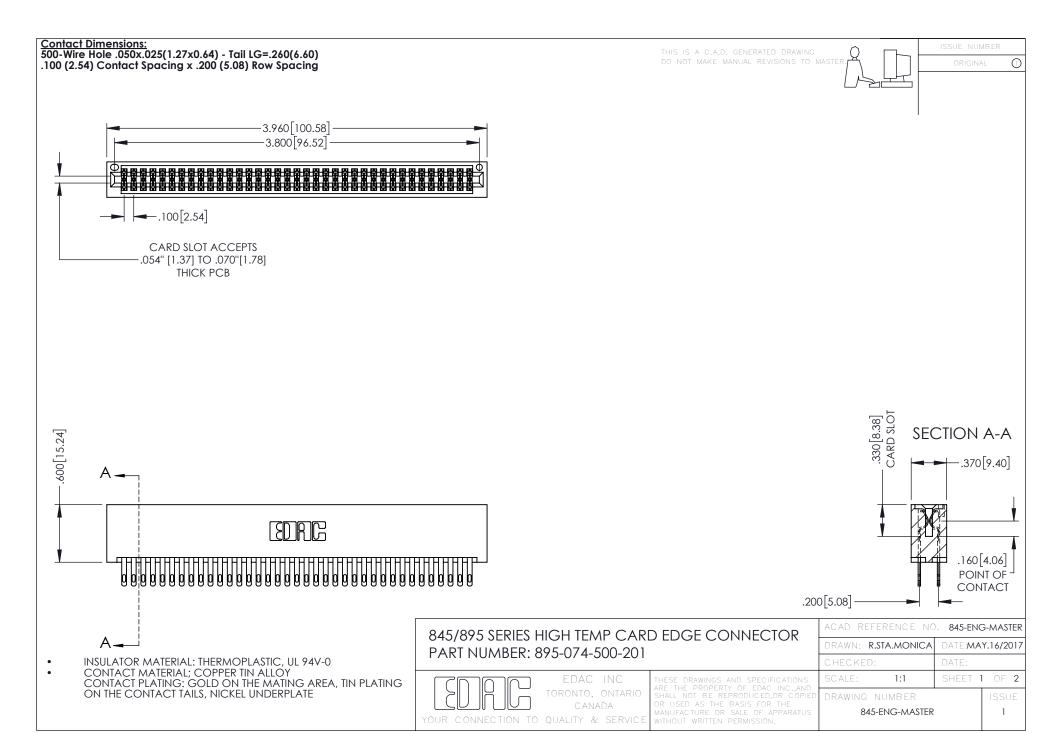

**Contact Code 558** Contact Code 559 Contact Code 560

- INSULATOR MATERIAL: THERMOPLASTIC POLYESTER, UL 94V-0 DAP MATERIAL AVAILABLE UPON REQUEST
- CONTACT MATERIAL; COPPER ALLOY

CONTACT PLATING: GOLD ON THE MATING AREA, TIN PLATING ON THE CONTACT TAILS, NICKEL UNDERPLATE

## 845/895 SERIES HIGH TEMP CARD EDGE CONNECTOR CONTACT CODE 555,556,558,559,560 DIMENSIONS

YOUR CONNECTION TO QUALITY & SERVICE

|   | ACAD REFERENCE NO. 845-ENG-MASTER |                  |
|---|-----------------------------------|------------------|
|   | DRAWN: R.STA.MONICA               | DATE:MAY.16/2017 |
|   | CHECKED:                          | DATE:            |
|   | SCALE: 1:1                        | SHEET 2 OF 2     |
| D | DRAWING NUMBER                    | ISSUE            |

845-ENG-MASTER