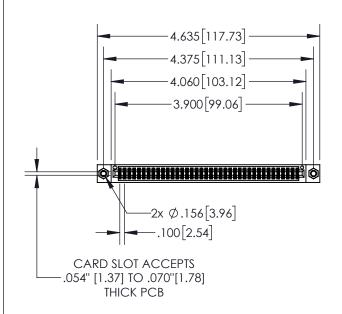

| 845/895 SERIES HIGH TEMP CARD EDGE CONNECTOR | R |
|----------------------------------------------|---|
| PART NUMBER: 895-076-542-807                 |   |

| ACAD REFERENCE I   | NO. 845-ENG-MASTER |
|--------------------|--------------------|
| DRAWN: R.STA.MONIC | A DATE:MAY.16/2017 |
| CHECKED:           | DATE:              |
| SCALE: 1:2         | SHEET 1 OF 2       |
| DRAWING NUMBER     | ISSUE              |