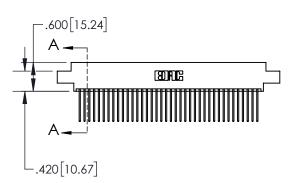

1

| .330[8.38]<br>CARD SLOT                     |  |  |  |
|---------------------------------------------|--|--|--|
| .370[9.40]                                  |  |  |  |
| SECTION A-A                                 |  |  |  |
|                                             |  |  |  |
| .160[4.06]<br>50 [3.81] POINT OF<br>CONTACT |  |  |  |
| 1                                           |  |  |  |
|                                             |  |  |  |