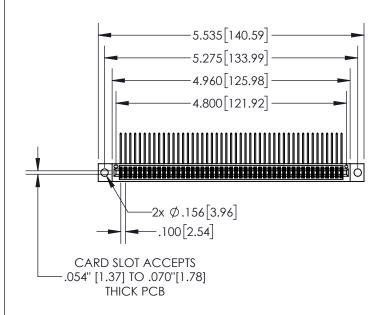

**Contact Dimensions:** 

559-90 Degree Bend (Code 541 Contacts) See Sheet 2 for Contact Code 555, 556, 558, 559, 560 Dimensions

845/895 SERIES HIGH TEMP CARD EDGE CONNECTOR PART NUMBER: 895-094-559-204

YOUR CONNECTION TO QUALITY & SERVICE

|                    | TUED! ( O D) ( OT! O |          |
|--------------------|----------------------|----------|
| INSULATOR MATERIAL | : THERMOPLASTIC,     | UL 94V-0 |

CONTACT MATERIAL; COPPER TIN ALLOY CONTACT PLATING: GOLD ON THE MATING AREA, TIN PLATING ON THE CONTACT TAILS, NICKEL UNDERPLATE

- INSULATOR MATERIAL: THERMOPLASTIC POLYESTER, UL 94V-0 DAP MATERIAL AVAILABLE UPON REQUEST
- CONTACT MATERIAL; COPPER ALLOY

CONTACT PLATING: GOLD ON THE MATING AREA, TIN PLATING ON THE CONTACT TAILS, NICKEL UNDERPLATE