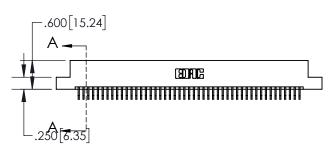

**Contact Dimensions:** 

559-90 Degree Bend (Code 541 Contacts) See Sheet 2 for Contact Code 555, 556, 558, 559, 560 Dimensions

845/895 SERIES HIGH TEMP CARD EDGE CONNECTOR PART NUMBER: 895-094-559-204

YOUR CONNECTION TO QUALITY & SERVICE

|       | L |
|-------|---|
| STER. |   |
|       | Γ |
|       |   |
|       |   |

| .330[8.38]<br>CARD SLOT |  |  |  |  |
|-------------------------|--|--|--|--|
| .370[9.40]              |  |  |  |  |
| SECTION A-A             |  |  |  |  |
|                         |  |  |  |  |
| .160[4.06]              |  |  |  |  |
| CONTACT                 |  |  |  |  |
|                         |  |  |  |  |
|                         |  |  |  |  |