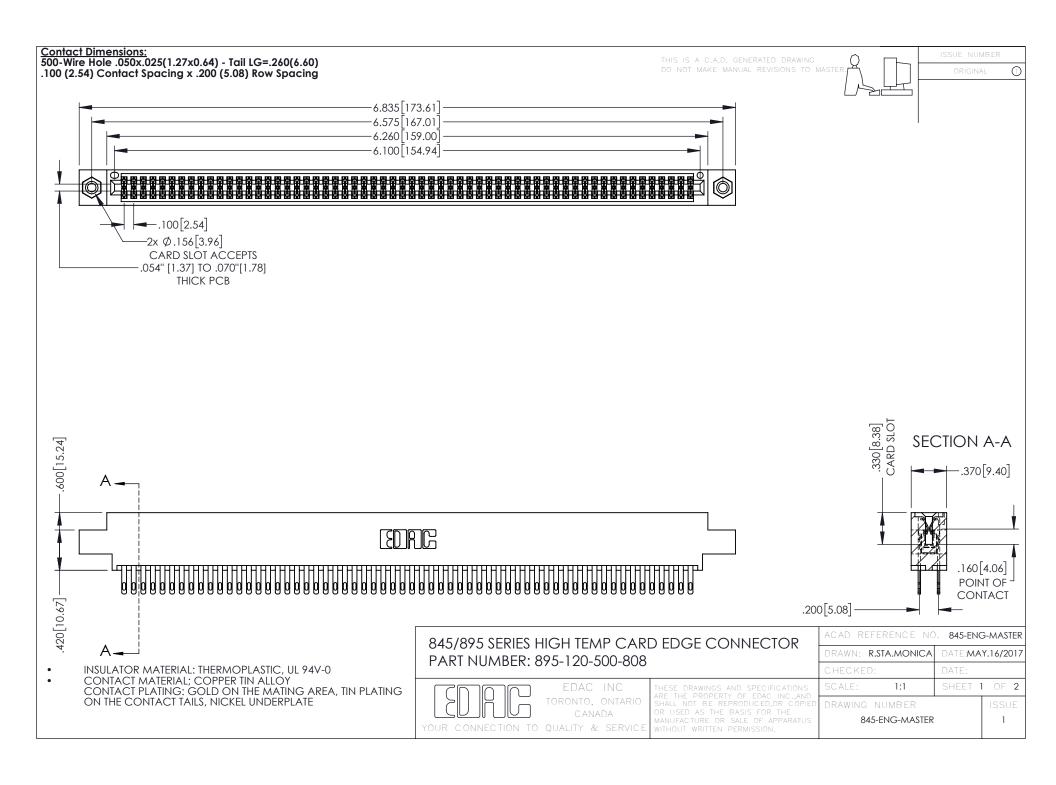

## 845/895 SERIES HIGH TEMP CARD EDGE CONNECTOR CONTACT CODE 555,556,558,559,560 DIMENSIONS

YOUR CONNECTION TO QUALITY & SERVICE

|   | ACAD REFERENCE NO. 845-ENG-MASTER |                  |
|---|-----------------------------------|------------------|
|   | DRAWN: R.STA.MONICA               | DATE:MAY.16/2017 |
|   | CHECKED:                          | DATE:            |
|   | SCALE: 1:1                        | SHEET 2 OF 2     |
| D | DRAWING NUMBER                    | ISSUE            |