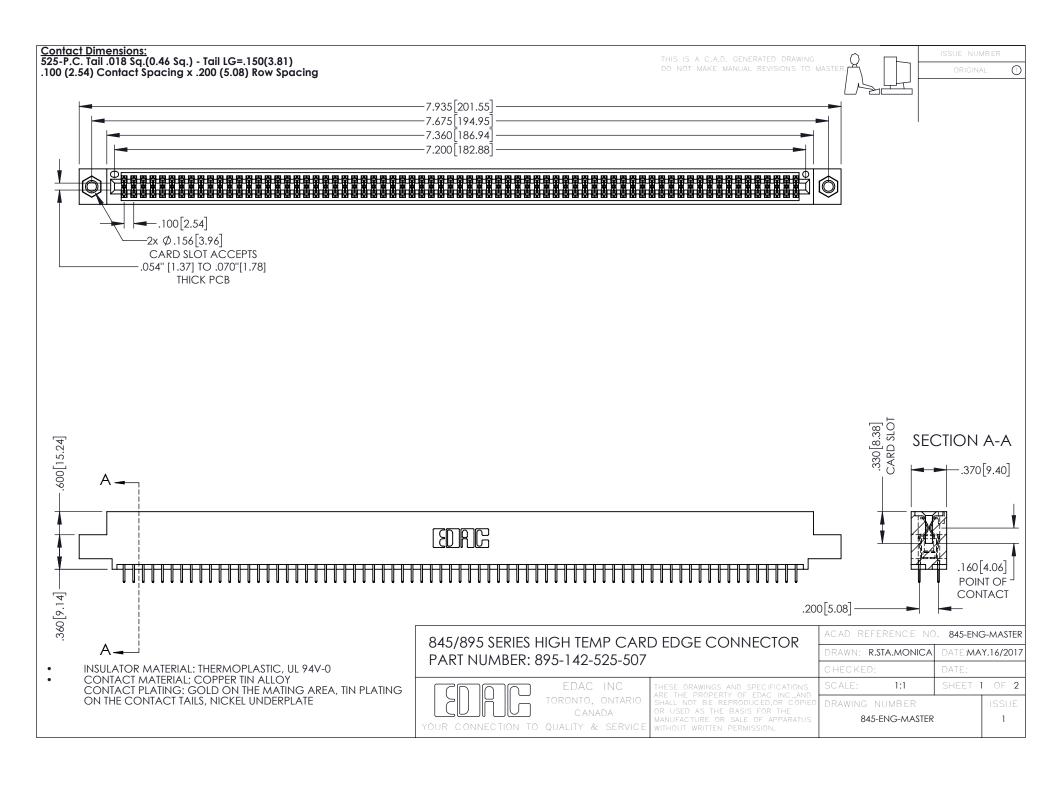

## 845/895 SERIES HIGH TEMP CARD EDGE CONNECTOR CONTACT CODE 555,556,558,559,560 DIMENSIONS

YOUR CONNECTION TO QUALITY & SERVICE

|   | ACAD REFERENCE NO. 845-ENG-MASTER |                  |
|---|-----------------------------------|------------------|
|   | DRAWN: R.STA.MONICA               | DATE:MAY.16/2017 |
|   | CHECKED:                          | DATE:            |
|   | SCALE: 1:1                        | SHEET 2 OF 2     |
| D | DRAWING NUMBER                    | ISSUE            |

845-ENG-MASTER