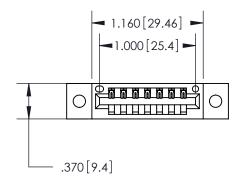

Card Slot Accepts .054 [1.37] to .070 [1.78] Thick P.C. Board

846/896 SERIES HIGH TEMP CARD EDGE CONNECTOR PART NUMBER: 896-007-540-602

**EDAC INC** TORONTO, ONTARIO CANADA

THESE DRAWINGS AND SPECIFICATIONS ARE THE PROPERTY OF EDAC INC.,AND SHALL NOT BE REPRODUCED, OR COPIED OR USED AS THE BASIS FOR THE MANUFACTURE OR SALE OF APPARATUS WITHOUT WRITTEN PERMISSION.