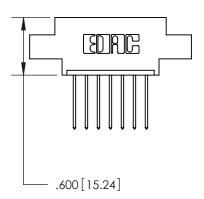

THIS IS A C.A.D. GENERATED DRAWING DO NOT MAKE MANUAL REVISIONS TO MASTER.

ISSUE NUMBER

.165[4.19]

.375 [9.54]

ORIGINAL

1

.060 [1.52] .125(3.18) to .210(5.33) **Outside Tails** .125(3.18) to .210(5.33) **Outside Tails** 