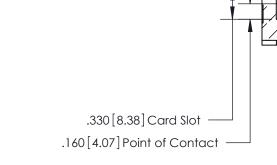

Card Slot Accepts .054 [1.37] to .070 [1.78] Thick P.C. Board

846/896 SERIES HIGH TEMP CARD EDGE CONNECTOR PART NUMBER: 896-007-540-602

**EDAC INC** TORONTO, ONTARIO CANADA

THESE DRAWINGS AND SPECIFICATIONS ARE THE PROPERTY OF EDAC INC.,AND SHALL NOT BE REPRODUCED, OR COPIED OR USED AS THE BASIS FOR THE MANUFACTURE OR SALE OF APPARATUS WITHOUT WRITTEN PERMISSION.