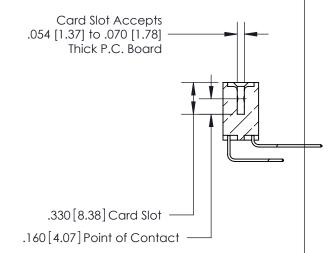

THIS IS A C.A.D. GENERATED DRAWING DO NOT MAKE MANUAL REVISIONS TO MASTER.

ISSUE NUMBER

.165[4.19]

.375 [9.54]

ORIGINAL

1

.060 [1.52] .125(3.18) to .210(5.33) **Outside Tails** .125(3.18) to .210(5.33) **Outside Tails** 