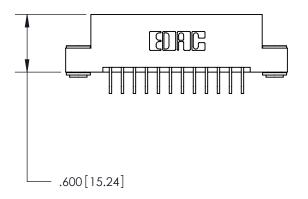

THIS IS A C.A.D. GENERATED DRAWING DO NOT MAKE MANUAL REVISIONS TO MASTER.

846/896 SERIES HIGH TEMP CARD EDGE CONNECTOR PART NUMBER: 896-024-559-203

**EDAC INC** TORONTO, ONTARIO CANADA

THESE DRAWINGS AND SPECIFICATIONS ARE THE PROPERTY OF EDAC INC.,AND SHALL NOT BE REPRODUCED, OR COPIED OR USED AS THE BASIS FOR THE MANUFACTURE OR SALE OF APPARATUS WITHOUT WRITTEN PERMISSION.