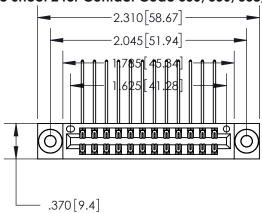

<u>Contact Dimensions:</u> 559-90 Degree Bend (Code 541 Contacts) See Sheet 2 for Contact Code 555, 556, 558, 559, 560 Dimensions

- INSULATOR MATERIAL: THERMOPLASTIC POLYESTER, UL 94V-0 CONTACT MATERIAL; COPPER, NICKEL, TIN ALLOY CA-725
- CONTACT PLATING: GOLD ON THE MATING AREA, TIN-LEAD ON THE CONTACT TAILS, NICKEL UNDERPLATE

THIS IS A C.A.D. GENERATED DRAWING DO NOT MAKE MANUAL REVISIONS TO MASTER.

846/896 SERIES HIGH TEMP CARD EDGE CONNECTOR PART NUMBER: 896-024-559-203

**EDAC INC** TORONTO, ONTARIO CANADA

THESE DRAWINGS AND SPECIFICATIONS ARE THE PROPERTY OF EDAC INC.,AND SHALL NOT BE REPRODUCED, OR COPIED OR USED AS THE BASIS FOR THE MANUFACTURE OR SALE OF APPARATUS WITHOUT WRITTEN PERMISSION.