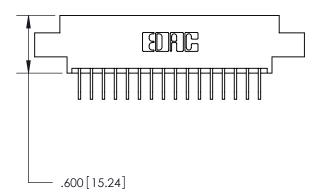

THIS IS A C.A.D. GENERATED DRAWING DO NOT MAKE MANUAL REVISIONS TO MASTER.

ORIGINAL

846/896 SERIES HIGH TEMP CARD EDGE CONNECTOR PART NUMBER: 896-032-558-802

**EDAC INC** TORONTO, ONTARIO CANADA

THESE DRAWINGS AND SPECIFICATIONS ARE THE PROPERTY OF EDAC INC.,AND SHALL NOT BE REPRODUCED, OR COPIED OR USED AS THE BASIS FOR THE MANUFACTURE OR SALE OF APPARATUS WITHOUT WRITTEN PERMISSION.

| ACAD REFERENCE NO. | 846-ENG-MASTER   |
|--------------------|------------------|
| DRAWN: J.LEE       | DATE: APR. 22/09 |
| CHECKED:           | DATE:            |
| SCALE: 1:1         | SHEET 1 OF 2     |
| DRAWING NUMBER     | ISSUE            |
| 846-ENG-MASTER     | 1                |