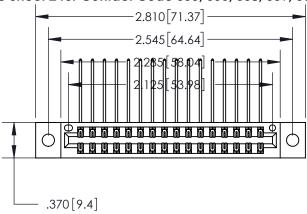

THIS IS A C.A.D. GENERATED DRAWING DO NOT MAKE MANUAL REVISIONS TO MASTER.

ORIGINAL

846/896 SERIES HIGH TEMP CARD EDGE CONNECTOR PART NUMBER: 896-032-558-802

**EDAC INC** TORONTO, ONTARIO CANADA

THESE DRAWINGS AND SPECIFICATIONS ARE THE PROPERTY OF EDAC INC.,AND SHALL NOT BE REPRODUCED, OR COPIED OR USED AS THE BASIS FOR THE MANUFACTURE OR SALE OF APPARATUS WITHOUT WRITTEN PERMISSION.

| ACAD REFERENCE NO. | 846-ENG-MASTER   |
|--------------------|------------------|
| DRAWN: J.LEE       | DATE: APR. 22/09 |
| CHECKED:           | DATE:            |
| SCALE: 1:1         | SHEET 1 OF 2     |
| DRAWING NUMBER     | ISSUE            |
| 846-ENG-MASTER     | 1                |