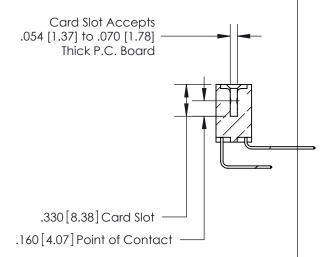

<u>Contact Dimensions:</u>
558-90 Degree Bend (Code 541 Contacts)
See Sheet 2 for Contact Code 555, 556, 558, 559, 560 Dimensions

INSULATOR MATERIAL: THERMOPLASTIC POLYESTER, UL 94V-0 CONTACT MATERIAL; COPPER, NICKEL, TIN ALLOY CA-725 CONTACT PLATING: GOLD ON THE MATING AREA, TIN-LEAD ON THE CONTACT TAILS, NICKEL UNDERPLATE

**Contact Code 558** 