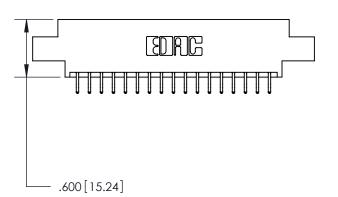

THIS IS A C.A.D. GENERATED DRAWING DO NOT MAKE MANUAL REVISIONS TO MASTER.

ORIGINAL

846/896 SERIES HIGH TEMP CARD EDGE CONNECTOR PART NUMBER: 896-034-556-804

**EDAC INC** TORONTO, ONTARIO CANADA

THESE DRAWINGS AND SPECIFICATIONS ARE THE PROPERTY OF EDAC INC.,AND SHALL NOT BE REPRODUCED, OR COPIED OR USED AS THE BASIS FOR THE MANUFACTURE OR SALE OF APPARATUS WITHOUT WRITTEN PERMISSION.

THIS IS A C.A.D. GENERATED DRAWING DO NOT MAKE MANUAL REVISIONS TO MASTER.

ISSUE NUMBER

.165[4.19]

.375 [9.54]

ORIGINAL

1

.060 [1.52] .125(3.18) to .210(5.33) **Outside Tails** .125(3.18) to .210(5.33) **Outside Tails** 