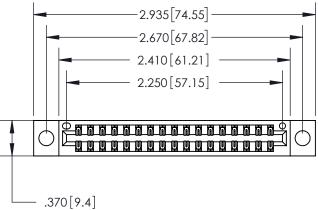

<u>Contact Dimensions:</u> 556-Extender Board Bend (Code 520 Contacts) See Sheet 2 for Contact Code 555, 556, 558, 559, 560 Dimensions

INSULATOR MATERIAL: THERMOPLASTIC POLYESTER, UL 94V-0 CONTACT MATERIAL; COPPER, NICKEL, TIN ALLOY CA-725 CONTACT PLATING: GOLD ON THE MATING AREA, TIN-LEAD ON THE CONTACT TAILS, NICKEL UNDERPLATE

THIS IS A C.A.D. GENERATED DRAWING DO NOT MAKE MANUAL REVISIONS TO MASTER.

ORIGINAL

846/896 SERIES HIGH TEMP CARD EDGE CONNECTOR PART NUMBER: 896-034-556-804

**EDAC INC** TORONTO, ONTARIO CANADA

THESE DRAWINGS AND SPECIFICATIONS ARE THE PROPERTY OF EDAC INC.,AND SHALL NOT BE REPRODUCED, OR COPIED OR USED AS THE BASIS FOR THE MANUFACTURE OR SALE OF APPARATUS WITHOUT WRITTEN PERMISSION.