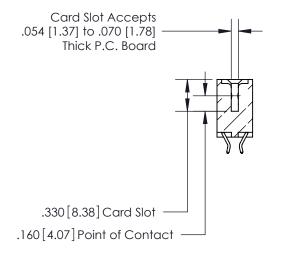

**Contact Code 560** 

INSULATOR MATERIAL: THERMOPLASTIC POLYESTER, UL 94V-0 CONTACT MATERIAL; COPPER, NICKEL, TIN ALLOY CA-725 CONTACT PLATING: GOLD ON THE MATING AREA, TIN-LEAD ON THE CONTACT TAILS, NICKEL UNDERPLATE

**Contact Code 558** 

## 846/896 SERIES HIGH TEMP CARD EDGE CONNECTOR CONTACT CODE 555,556,558,559,560 DIMENSIONS

.150 [3.81]

YOUR CONNECTION TO QUALITY & SERVICE

**Contact Code 559** 

**EDAC INC** TORONTO, ONTARIO CANADA

THESE DRAWINGS AND SPECIFICATIONS ARE THE PROPERTY OF EDAC INC.,AND SHALL NOT BE REPRODUCED, OR COPIED OR USED AS THE BASIS FOR THE MANUFACTURE OR SALE OF APPARATUS WITHOUT WRITTEN PERMISSION.