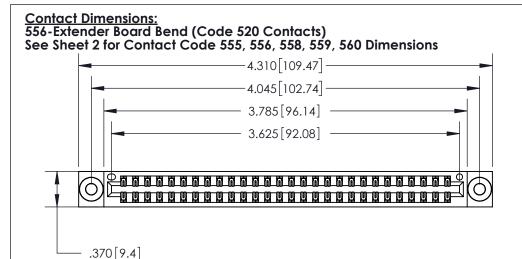

THIS IS A C.A.D. GENERATED DRAWING DO NOT MAKE MANUAL REVISIONS TO MASTER.

Card Slot Accepts .054 [1.37] to .070 [1.78] Thick P.C. Board

.330 [8.38] Card Slot .160 [4.07] Point of Contact - ORIGINAL

846/896 SERIES HIGH TEMP CARD EDGE CONNECTOR PART NUMBER: 896-056-556-203

INSULATOR MATERIAL: THERMOPLASTIC POLYESTER, UL 94V-0 CONTACT MATERIAL; COPPER, NICKEL, TIN ALLOY CA-725

CONTACT PLATING: GOLD ON THE MATING AREA, TIN-LEAD ON THE CONTACT TAILS, NICKEL UNDERPLATE

THIS IS A C.A.D. GENERATED DRAWING DO NOT MAKE MANUAL REVISIONS TO MASTER.