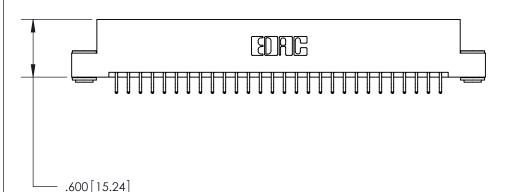

THIS IS A C.A.D. GENERATED DRAWING DO NOT MAKE MANUAL REVISIONS TO MASTER.

Card Slot Accepts .054 [1.37] to .070 [1.78] Thick P.C. Board

.330 [8.38] Card Slot .160 [4.07] Point of Contact - ORIGINAL

846/896 SERIES HIGH TEMP CARD EDGE CONNECTOR PART NUMBER: 896-056-556-203

INSULATOR MATERIAL: THERMOPLASTIC POLYESTER, UL 94V-0 CONTACT MATERIAL; COPPER, NICKEL, TIN ALLOY CA-725

CONTACT PLATING: GOLD ON THE MATING AREA, TIN-LEAD ON THE CONTACT TAILS, NICKEL UNDERPLATE

THIS IS A C.A.D. GENERATED DRAWING DO NOT MAKE MANUAL REVISIONS TO MASTER.