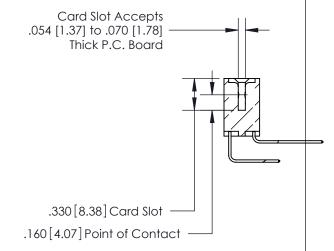

<u>Contact Dimensions:</u>
558-90 Degree Bend (Code 541 Contacts)
See Sheet 2 for Contact Code 555, 556, 558, 559, 560 Dimensions -5.060[128.52]-4.795 [121.79] - .370[9.4]

THIS IS A C.A.D. GENERATED DRAWING DO NOT MAKE MANUAL REVISIONS TO MASTER.

846/896 SERIES HIGH TEMP CARD EDGE CONNECTOR PART NUMBER: 896-068-558-804

YOUR CONNECTION TO QUALITY & SERVICE

**EDAC INC** TORONTO, ONTARIO CANADA

THESE DRAWINGS AND SPECIFICATIONS ARE THE PROPERTY OF EDAC INC., AND SHALL NOT BE REPRODUCED, OR COPIED OR USED AS THE BASIS FOR THE MANUFACTURE OR SALE OF APPARATUS WITHOUT WRITTEN PERMISSION.