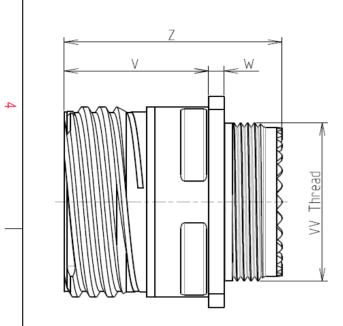

8D 0

G

19

W

28

А

F

Ν

| Connector dimension |               |  |  |
|---------------------|---------------|--|--|
| Dim                 | Nominal       |  |  |
| Р                   | 3.25±0.2      |  |  |
| PP                  | 4.93±0.2      |  |  |
| R1                  | 29.36         |  |  |
| R2                  | 26.97         |  |  |
| S                   | 36.5±0.3      |  |  |
| V                   | 20.83+0/-1.25 |  |  |
| W                   | 2.1/2.5       |  |  |
| Z                   | 31.5 Max      |  |  |
| VV THREAD           | M28x1-6g      |  |  |