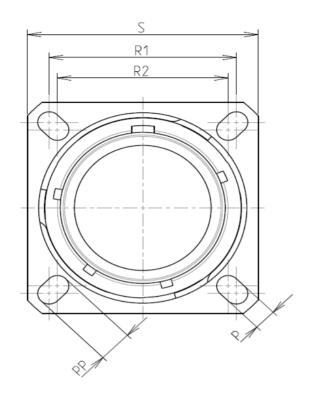

| Connector dimension |               |  |  |
|---------------------|---------------|--|--|
| Dim                 | Nominal       |  |  |
| Р                   | 3.25±0.2      |  |  |
| PP                  | 4.93±0.2      |  |  |
| R1                  | 29.36         |  |  |
| R2                  | 26.97         |  |  |
| S                   | 36.5±0.3      |  |  |
| V                   | 20.83+0/-1.25 |  |  |
| W                   | 2.1/2.5       |  |  |
| Z                   | 31.5 Max      |  |  |
| VV THREAD           | M28x1-6g      |  |  |

|          | T                                                                                                                                                                                                                    | ۵                                                                                                                                                                                                                                                                                                                                                                                                                                                                                                                                                                                                                                                                                                                                                                    | н <b>г</b> | п |                                        | C                                               |                                                                                  |
|----------|----------------------------------------------------------------------------------------------------------------------------------------------------------------------------------------------------------------------|----------------------------------------------------------------------------------------------------------------------------------------------------------------------------------------------------------------------------------------------------------------------------------------------------------------------------------------------------------------------------------------------------------------------------------------------------------------------------------------------------------------------------------------------------------------------------------------------------------------------------------------------------------------------------------------------------------------------------------------------------------------------|------------|---|----------------------------------------|-------------------------------------------------|----------------------------------------------------------------------------------|
|          |                                                                                                                                                                                                                      | Contact Layout                                                                                                                                                                                                                                                                                                                                                                                                                                                                                                                                                                                                                                                                                                                                                       |            |   |                                        |                                                 | Panel Cutout                                                                     |
| 4        |                                                                                                                                                                                                                      |                                                                                                                                                                                                                                                                                                                                                                                                                                                                                                                                                                                                                                                                                                                                                                      |            |   | A                                      | SQUARE FLANGE RECEPTACLE (<br>REAR MOUNTING     |                                                                                  |
|          | Contact Contact Ic   position X-axis   ID (mm)   A +.066 (1.68)                                                                                                                                                      | Y-axis position ID X-axis Y-axis (mm) (mm) (mm) (mm) (mm)                                                                                                                                                                                                                                                                                                                                                                                                                                                                                                                                                                                                                                                                                                            |            |   | <u>α</u>                               |                                                 |                                                                                  |
| ω        | C + 266 (7.26)<br>D + 345 (8.76)<br>E + 357 (9.07)<br>F + 321 (8.15)<br>G + 242 (6.15)<br>H + 130 (3.30)<br>J + 000 (0.00)<br>K - 130 (3.30)<br>L - 242 (6.15)<br>M - 327 (8.76)<br>N - 357 (9.07)<br>P - 345 (8.76) | +306 (7.75) S -189 (4.80) +306 (7.75)   +217 (5.51) T -066 (1.68) +353 (8.97)   +098 (2.49) U +000 (0.00) +230 (5.84)   -033 (0.84) V +124 (3.15) +193 (4.90)   -160 (4.06) W +229 (5.31) +095 (2.41)   -265 (6.73) X +228 (5.79) -033 (0.84)   -335 (8.51) Y +174 (4.22) -151 (3.84)   -335 (8.51) Z +1074 (4.42) -151 (3.84)   -335 (8.51) Z -174 (4.42) -151 (3.84)   -356 (6.73) D -228 (5.79) -033 (0.84)   -160 (4.06) C -209 (5.31) +095 (2.41)   -333 (0.84) d -124 (3.15) +193 (4.90)   -160 (4.06) C -209 (5.31) +095 (2.41)   -160 (4.06) C -209 (5.31) +095 (2.41)   -160 (4.06) Contact supersed 16   -160 (4.06) Contact Iocation Supersed   -1761 (4.20) <t< td=""><td></td><td></td><td></td><td></td><td>Dim<br/>ØA<br/>ØAA<br/>R1<br/>ØT</td></t<> |            |   |                                        |                                                 | Dim<br>ØA<br>ØAA<br>R1<br>ØT                                                     |
|          | -                                                                                                                                                                                                                    |                                                                                                                                                                                                                                                                                                                                                                                                                                                                                                                                                                                                                                                                                                                                                                      |            |   | [                                      | SOLIDIAL shall r                                | ot be liable for any                                                             |
| 0        |                                                                                                                                                                                                                      |                                                                                                                                                                                                                                                                                                                                                                                                                                                                                                                                                                                                                                                                                                                                                                      |            |   |                                        | due to a use<br>the Specifications              | of the Products whi<br>issued by either of<br>onal recommendati<br>Country<br>FR |
|          |                                                                                                                                                                                                                      |                                                                                                                                                                                                                                                                                                                                                                                                                                                                                                                                                                                                                                                                                                                                                                      |            |   |                                        | P                                               | N: 8D019W                                                                        |
|          |                                                                                                                                                                                                                      |                                                                                                                                                                                                                                                                                                                                                                                                                                                                                                                                                                                                                                                                                                                                                                      |            |   | A 02-11-20<br>ISS DATE<br>Designed By: | 16 First Release<br>Latest modificatio<br>Date: | n - by                                                                           |
|          |                                                                                                                                                                                                                      |                                                                                                                                                                                                                                                                                                                                                                                                                                                                                                                                                                                                                                                                                                                                                                      |            |   | TITLE                                  |                                                 | Aluminium                                                                        |
| <u> </u> |                                                                                                                                                                                                                      |                                                                                                                                                                                                                                                                                                                                                                                                                                                                                                                                                                                                                                                                                                                                                                      |            |   | SCALE<br>NA                            | $\bigcirc \bigcirc$                             | General linear<br>Tolerances:<br>±                                               |
|          |                                                                                                                                                                                                                      |                                                                                                                                                                                                                                                                                                                                                                                                                                                                                                                                                                                                                                                                                                                                                                      |            |   | SOURIA                                 | J WWW.                                          | SOURIAU.C                                                                        |
|          |                                                                                                                                                                                                                      |                                                                                                                                                                                                                                                                                                                                                                                                                                                                                                                                                                                                                                                                                                                                                                      |            |   | FORMAT<br>A3                           |                                                 | SOURIAU<br>8D019W2                                                               |
| l        | Н                                                                                                                                                                                                                    | G                                                                                                                                                                                                                                                                                                                                                                                                                                                                                                                                                                                                                                                                                                                                                                    | F          | E | D                                      | С                                               |                                                                                  |