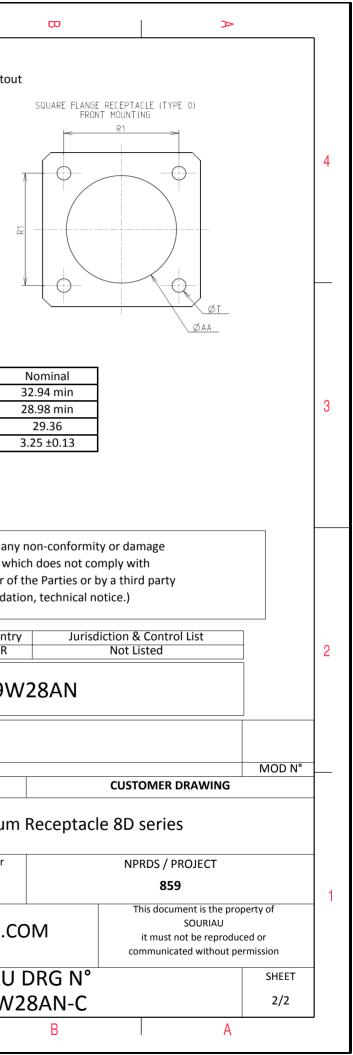

| Connector dimension |               |  |  |
|---------------------|---------------|--|--|
| Dim                 | Nominal       |  |  |
| Р                   | 3.25±0.2      |  |  |
| PP                  | 4.93±0.2      |  |  |
| R1                  | 29.36         |  |  |
| R2                  | 26.97         |  |  |
| S                   | 36.5±0.3      |  |  |
| V                   | 20.83+0/-1.25 |  |  |
| W                   | 2.1/2.5       |  |  |
| Z                   | 31.5 Max      |  |  |
| VV THREAD           | M28x1-6g      |  |  |