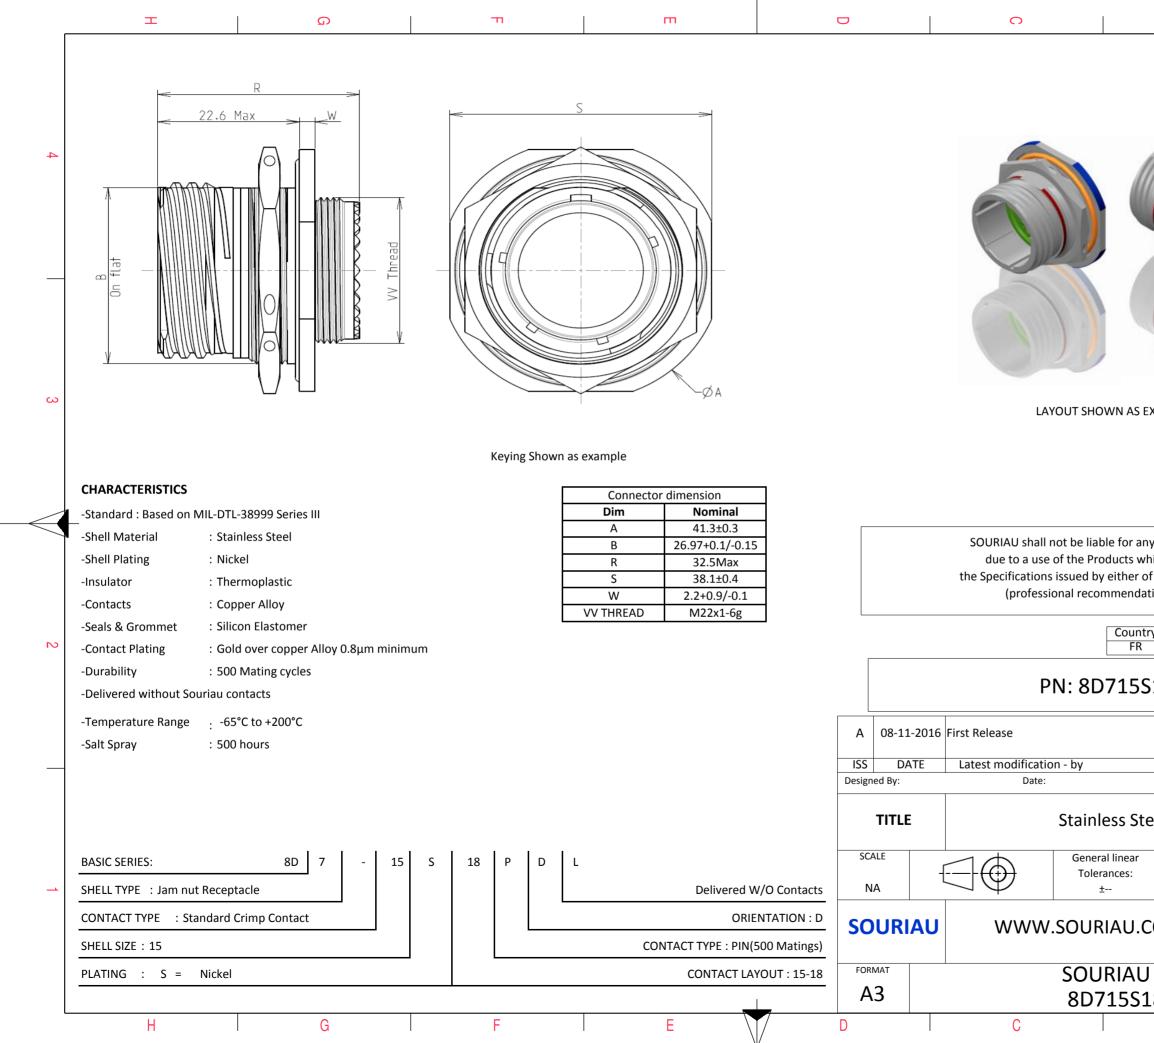

|                                                                                                                                        | Φ                                                                               |                | A         |        |   |  |
|----------------------------------------------------------------------------------------------------------------------------------------|---------------------------------------------------------------------------------|----------------|-----------|--------|---|--|
|                                                                                                                                        |                                                                                 |                |           |        |   |  |