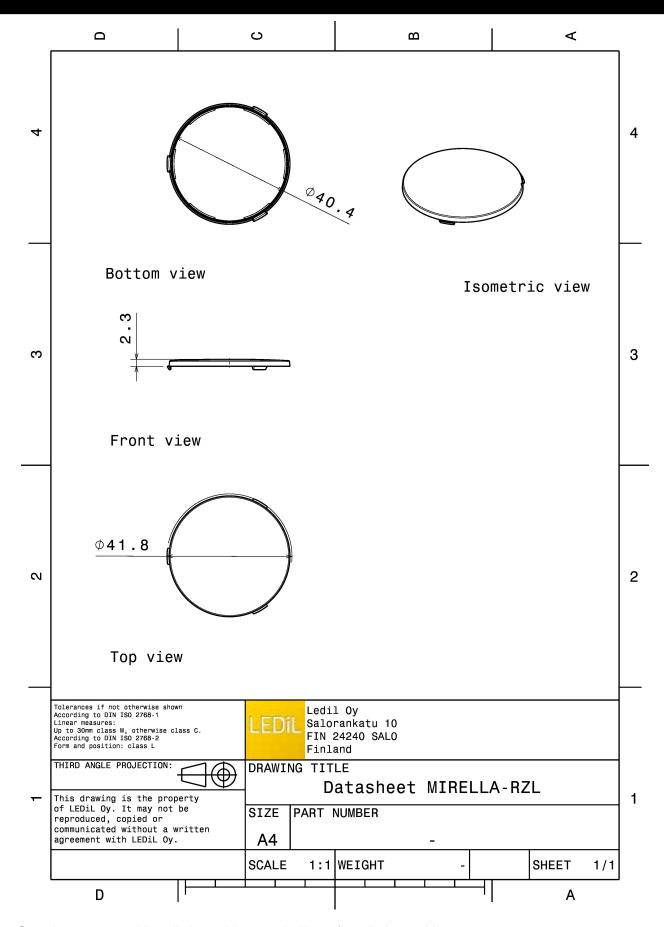

## **SPECIFICATION:**

Dimensions Ø 41.0 mm
Height 2.5 mm
Fastening clips
ROHS compliant yes ①

### **MATERIALS:**

ComponentTypeMaterialColourFinishMIRELLA-RZLSublensPCclear