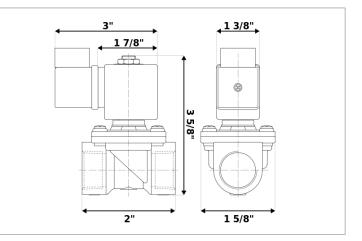

## **DKSV038**

Normally closed, pilot operated, 2-way solenoid valve with brass body and 1/4" connections

| Valve                |                                       |  |
|----------------------|---------------------------------------|--|
| Pipe size:           | 1/4" NPT                              |  |
| Operating pressure:  | 2–300 psi                             |  |
| Flow coefficient:    | 1.4 Cv                                |  |
| Media temperature:   | 15–280 °F                             |  |
| Ambient temperature: | 15–105 °F                             |  |
| Suggested usage:     | Air, inert gas, synthetic oils, water |  |
| Operation:           | 2-way, normally closed solenoid valve |  |
| Mechanism:           | Pilot operated                        |  |
| Manual override:     | No                                    |  |
| Pipe gender:         | Female                                |  |
| Orifice size:        | 3/8"                                  |  |
| Media viscosity:     | 12 cSt                                |  |