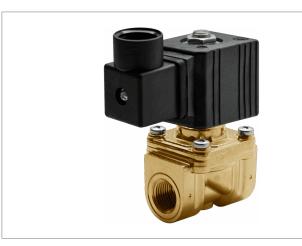

## **DKSV038**

Normally closed, pilot operated, 2-way solenoid valve with brass body and 1/4" connections

| Valve                |                                       |  |
|----------------------|---------------------------------------|--|
| Pipe size:           | 1/4" NPT                              |  |
| Operating pressure:  | 2–300 psi                             |  |
| Flow coefficient:    | 1.4 Cv                                |  |
| Media temperature:   | 15–280 °F                             |  |
| Ambient temperature: | 15–105 °F                             |  |
| Suggested usage:     | Air, inert gas, synthetic oils, water |  |
| Operation:           | 2-way, normally closed solenoid valve |  |
| Mechanism:           | Pilot operated                        |  |
| Manual override:     | No                                    |  |
| Pipe gender:         | Female                                |  |
| Orifice size:        | 3/8"                                  |  |
| Media viscosity:     | 12 cSt                                |  |