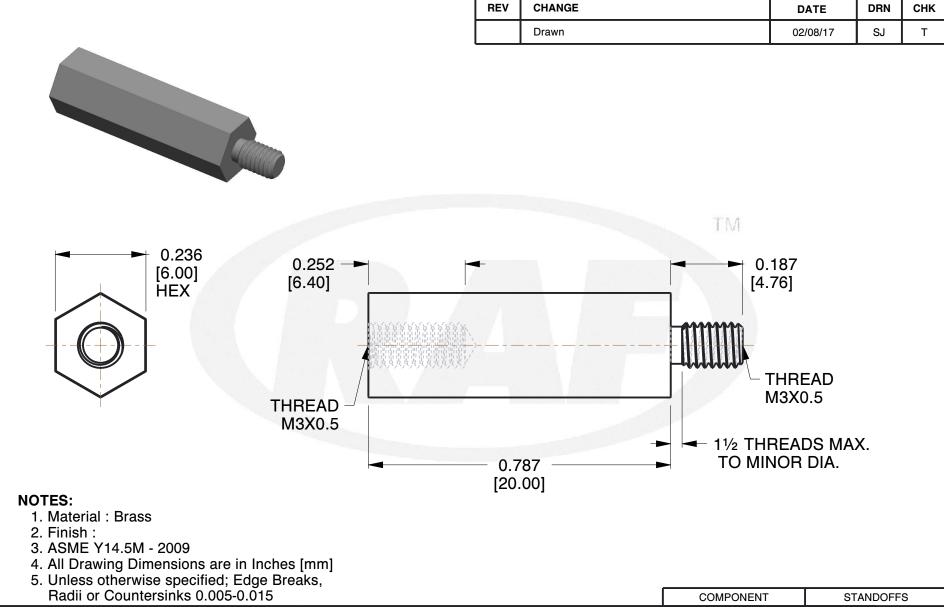

| <b>TOLERANCES</b>               |
|---------------------------------|
| ALL DIMENSIONS ARE INCHES       |
| (UNLESS OTHERWISE SPECIFIED)    |
| METALLIC                        |
| LENGTHS =: 6 INCHES ± 0.005</td |
| LENGTH >: 6 INCHES ± 0.010      |
| DIAMETERS: ± 0.005              |
| NON-METALLIC                    |
| LENGTH . COLC. DIAMETERS CO     |

NON-METALLIC
LENGTH: ±0.010 DIAMETERS: ±0.0
INTERNAL THREADS:
MINIMUM THREAD DEPTH

|  |                                | SCALE  |
|--|--------------------------------|--------|
|  |                                | 4.00   |
|  | 6 MM HEX MALE-FEMALE STANDOFFS | SHEET  |
|  |                                | 1 of 1 |