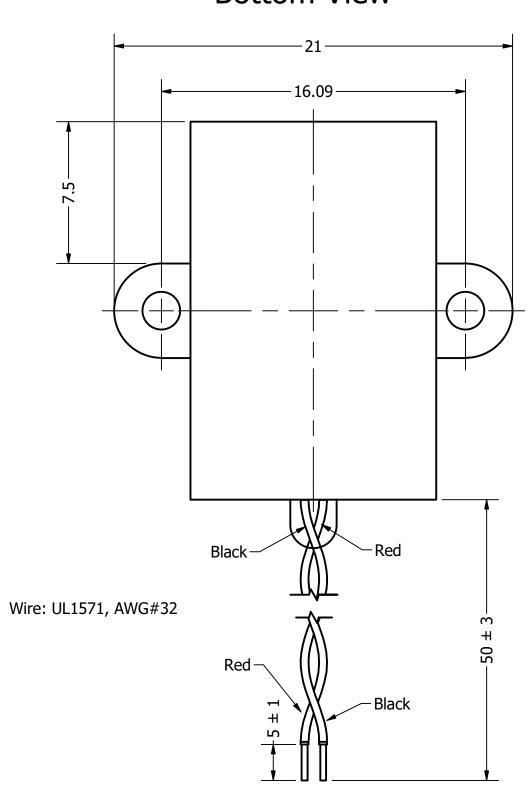

## **Bottom View**

| Items                | Specifications | Conditions           |                                                       |                           |           |          |  |
|----------------------|----------------|----------------------|-------------------------------------------------------|---------------------------|-----------|----------|--|
| Sound Pressure Level | 93 ± 3         | dB (@ 1W/10cm), Avg. |                                                       |                           |           |          |  |
| Resonant Frequency   | 500 ~ 20,000   | Hz                   |                                                       |                           |           |          |  |
| Frequency Range      | 1,300          | Hz                   | REVISION HISTORY                                      |                           |           |          |  |
| Nominal Power        | 0.8            | W                    | REV                                                   | DESCRIPTION               | DATE      | APPROVED |  |
| Max. Power           | 1              | W                    |                                                       | Released from Engineering | 3/10/2021 | J.S.     |  |
| Impedance            | 8              | Ω                    | NOTES                                                 |                           |           |          |  |
| Cone Material        | Mylar          |                      | 1) All dimensions are in mm unless otherwise noted    |                           |           |          |  |
| Mount Type           | Frame Mount    |                      | 2) All tolerances are ± 0.2 mm unless otherwise noted |                           |           |          |  |
| IP Rating            | IP67           |                      | 3) All parts meet RoHS                                |                           |           |          |  |
| Storage Temperature  | -25 ~ +75      | °C                   | 4) Subject to change or redrawn without notice        |                           |           |          |  |