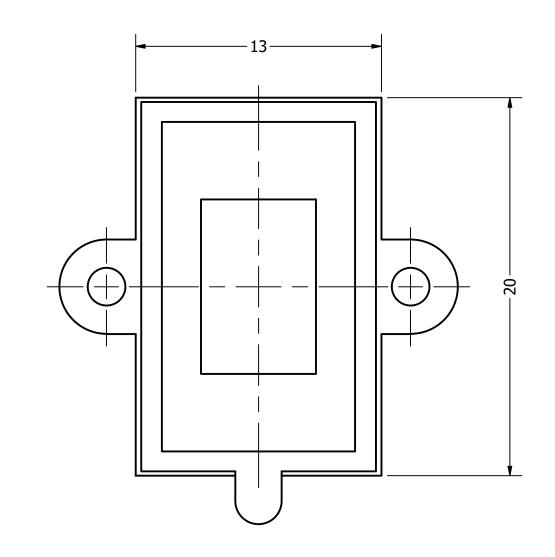

|              |             | 1        |           |
|--------------|-------------|----------|-----------|
| Part Number: |             | DRAWN    | 2/24/2021 |
| CM20         | 1308-1      | CJ       | 2/24/2021 |
| 50020        |             | CHECKED  | 3/10/2021 |
|              |             | P.D.     | 3/10/2021 |
| Description: | oof Speaker | APPROVED | 2/10/2021 |
| waterpro     |             | J.S.     | 3/10/2021 |

This document contains data proprietary to DB Unlimited. Any use or reproduction, in any form, without prior written permission of DB Unlimited is prohibited. All terms and conditions can be found at www.dbunlimitedco.com

## Top View



-25 ~ +75

Operating Temperature

## Side View



## **Bottom View**



| Items                | Specifications | Conditions           |                                                       |                           |           |          |  |
|----------------------|----------------|----------------------|-------------------------------------------------------|---------------------------|-----------|----------|--|
| Sound Pressure Level | 93 ± 3         | dB (@ 1W/10cm), Avg. |                                                       |                           |           |          |  |
| Resonant Frequency   | 500 ~ 20,000   | Hz                   |                                                       |                           |           |          |  |
| Frequency Range      | 1