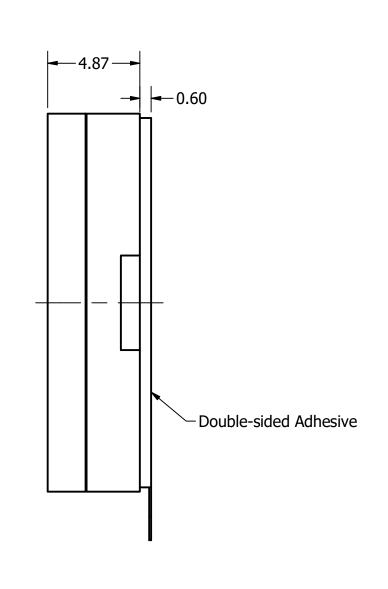

|              |             | 1        |           |
|--------------|-------------|----------|-----------|
| Part Number: |             | DRAWN    | 2/24/2021 |
| CM20         | 1308-1      | CJ       | 2/24/2021 |
| 50020        |             | CHECKED  | 3/10/2021 |
|              |             | P.D.     | 3/10/2021 |
| Description: | oof Speaker | APPROVED | 2/10/2021 |
| waterpro     |             | J.S.     | 3/10/2021 |

This document contains data proprietary to DB Unlimited. Any use or reproduction, in any form, without prior written permission of DB Unlimited is prohibited. All terms and conditions can be found at www.dbunlimitedco.com

## Top View



-25 ~ +75

Operating Temperature

## Side View



## **Bottom View**



| Items                | Specifications | Conditions           |                                                       |                           |           |          |  |
|----------------------|----------------|----------------------|-------------------------------------------------------|---------------------------|-----------|----------|--|
| Sound Pressure Level | 93 ± 3         | dB (@ 1W/10cm), Avg. |                                                       |                           |           |          |  |
| Resonant Frequency   | 500 ~ 20,000   | Hz                   |                                                       |                           |           |          |  |
| Frequency Range      | 1,300          | Hz                   | REVISION HI