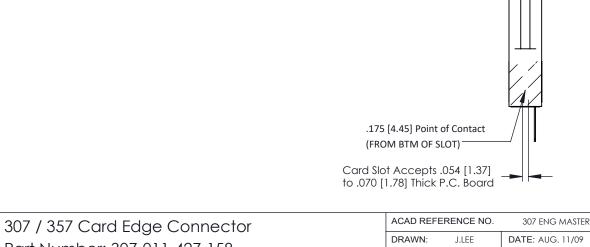

SHEET 1 OF 3

ISSUE

ORIGINAL

**See Accompanying Pages for:** 

- Contact Bend Details
- Mounting Options

| Part Number: 307-011-427-158 |                                                             |                                                                                                                                                                                                 |
|------------------------------|-------------------------------------------------------------|-------------------------------------------------------------------------------------------------------------------------------------------------------------------------------------------------|
| YOUR CONNECTION TO           | EDAC INC<br>TORONTO, ONTARIO<br>CANADA<br>QUALITY & SERVICE | THESE DRAWINGS AND SPECIFICATIONS ARE THE PROPERTY OF EDAC INC.,AND SHALL NOT BE REPRODUCED,OR COPIED OR USED AS THE BASIS FOR THE MANUFACTURE OR SALE OF APPARATUS WITHOUT WRITTEN PERMISSION. |