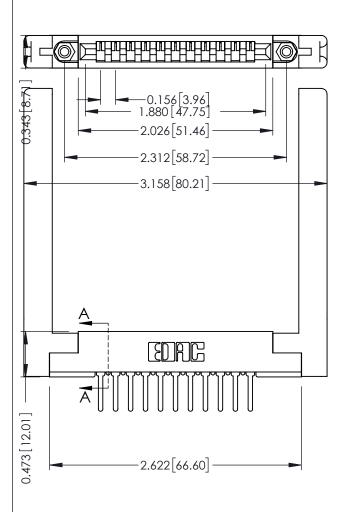

CHECKED:

NTS

307 Assembly

DRAWING NUMBER

SCALE:

ISSUE NUMBER

SECTION A-A

DATE: