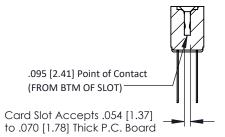

Mounting Option
#4-40 Unified Threaded Inserts

**Contact Detail** 

Wire Wrap .046x.013(1.17x0.33) - Tail LG=.520(13.21) .156 [3.96] Contact Spacing x .200 [5.08] Row Spacing

THIS IS A C.A.D. GENERATED DRAWING DO NOT MAKE MANUAL REVISIONS TO MAS

ER.

10001 110111011

ORIGINAL





## **See Accompanying Pages for:**

- Contact Bend Details
- Mounting Options

## SECTION A-A

307 ENG MASTER
DATE: AUG. 11/09

SHEET 1 OF 3



J.LEE

307 Assembly

NTS

| 307 / 357 Card Edge Connector  |                   |                                                                     | A  |
|--------------------------------|-------------------|---------------------------------------------------------------------|----|
| Part Number: 307-026-442-208   |                   | DI                                                                  |    |
| FUIT NUTTIDET. 307-020-442-200 |                   |                                                                     | С  |
|                                | EDAC INC          | THESE DRAWINGS AND SPECIFICATIONS ARE THE PROPERTY OF EDAC INC.,AND | S  |
|                                | TORONTO, ONTARIO  | SHALL NOT BE REPRODUCED, OR COPIED OR USED AS THE BASIS FOR THE