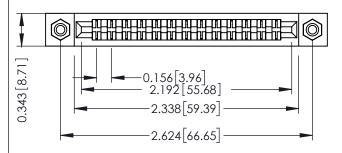

Mounting Option
#4-40 Unified Threaded Inserts

**Contact Detail** 

Wire Wrap .046x.013(1.17x0.33) - Tail LG=.520(13.21) .156 [3.96] Contact Spacing x .200 [5.08] Row Spacing

THIS IS A C.A.D. GENERATED DRAWING DO NOT MAKE MANUAL REVISIONS TO MAS