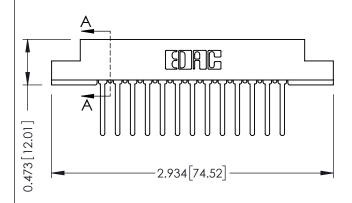

## SECTION A-A

307 ENG MASTER
DATE: AUG. 11/09

SHEET 1 OF 3

J.LEE

307 Assembly

NTS

| 307 / 357 Card Edge Connector  |                   |                                                                     | A  |
|--------------------------------|-------------------|---------------------------------------------------------------------|----|
| Part Number: 307-026-442-208   |                   | DI                                                                  |    |
| FUIT NUTTIDET. 307-020-442-200 |                   |                                                                     | С  |
|                                | EDAC INC          | THESE DRAWINGS AND SPECIFICATIONS ARE THE PROPERTY OF EDAC INC.,AND | S  |
|                                | TORONTO, ONTARIO  | SHALL NOT BE REPRODUCED, OR COPIED OR USED AS THE BASIS FOR THE     | DI |
| YOUR CONNECTION TO             | QUALITY & SERVICE | MANUFACTURE OR SALE OF APPARATUS WITHOUT WRITTEN PERMISSION.        |    |