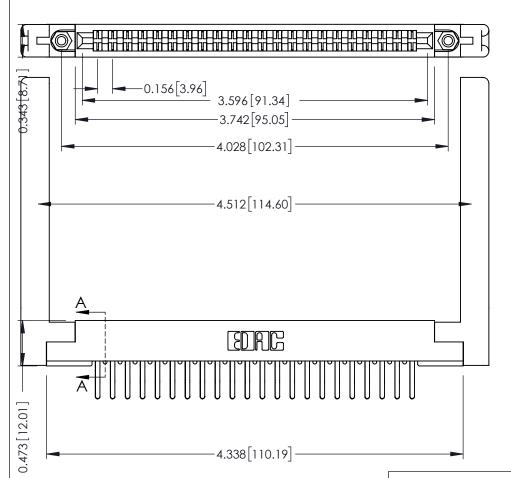

**Mounting Option** .344 (8.74) Offset Card Guides **Contact Detail** 

Extender Board Bend (Code 422 Contacts) .156 [3.96] Contact Spacing x .200 [5.08] Row Spacing

SECTION A-A

.095 [2.41] Point of Contact (FROM BTM OF SLOT)

Card Slot Accepts .054 [1.37] to .070 [1.78] Thick P.C. Board

**See Accompanying Pages for:** 

- **Contact Bend Details**
- **Mounting Options**

307 / 357 Card Edge Connector Part Number: 307-044-460-268