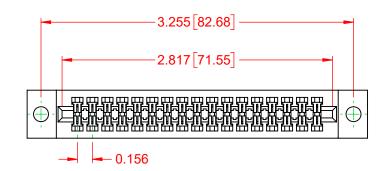

## NOTES:

**INSULATOR MATERIAL - POLYPHENYLENE SULPHIDE, UL 94V-0 CONTACT MATERIAL - PHOSPHOR BRONZE ALLOY** CONTACT PLATING - GOLD OVER NICKEL UNDERPLATE MOUNTING OPTION - 04-.156 (3.96) Dia. Mounting Holes CONTACT TYPE - 542-Wire Wrap .045 Sq.(1.14 Sq.) - Tail LG=.750(19.05)

|  |                                      |                                                                 |                                                                                                                                             | ACAD REFERENCE NO.: 317 Assembly |                     |         |           |      |
|--|--------------------------------------|-----------------------------------------------------------------|---------------------------------------------------------------------------------------------------------------------------------------------|----------------------------------|---------------------|---------|-----------|------|
|  | 317 SERIES CA                        | RD EDG                                                          | E CONNECTOR                                                                                                                                 | DRAWN: C.B                       |                     | DATE: F | ebruary 5 | 2020 |
|  |                                      |                                                                 |                                                                                                                                             | CHECKED:                         |                     | DATE:   |           |      |
|  | EDAC                                 | EDAC INC                                                        | THESE DRAWINGS AND SPECIFICATIONS<br>ARE THE PROPERTY OF EDAC INC.,AND<br>SHALL NOT BE REPRODUCED,OR COPIED<br>OR USED AS THE BASIS FOR THE | SCALE: 1:1                       |                     | SHEET   | 1 OF      | 1    |
|  | YOUR CONNECTION TO QUALITY & SERVICE |                                                                 |                                                                                                                                             | DRAWING NUMBER:                  | ER: 317-034-542-804 |         | ISSUE     |      |
|  |                                      | MANUFACTURE OR SALE OF APPARATUS<br>WITHOUT WRITTEN PERMISSION. | PART NUMBER:                                                                                                                                | 317-034-5                        | 542-804             |         | 1         |      |