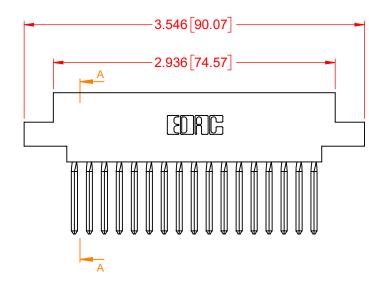

## NOTES:

**INSULATOR MATERIAL - POLYPHENYLENE SULPHIDE, UL 94V-0 CONTACT MATERIAL - PHOSPHOR BRONZE ALLOY** CONTACT PLATING - GOLD OVER NICKEL UNDERPLATE MOUNTING OPTION - 04-.156 (3.96) Dia. Mounting Holes CONTACT TYPE - 542-Wire Wrap .045 Sq.(1.14 Sq.) - Tail LG=.750(19.05)

|  |                                      |                                                                 |                                                                                                                                             | ACAD REFERENCE NO.: 317 Assembly |                     |         |           |      |
|--|--------------------------------------|-----------------------------------------------------------------|---------------------------------------------------------------------------------------------------------------------------------------------|----------------------------------|---------------------|---------|-----------|------|
|  | 317 SERIES CA                        | RD EDG                                                          | E CONNECTOR                                                                                                                                 | DRAWN: C.B                       |                     | DATE: F | ebruary 5 | 2020 |
|  |                                      |                                                                 |                                                                                                                                             | CHECKED:                         |                     | DATE:   |           |      |
|  | EDAC                                 | EDAC INC                                                        | THESE DRAWINGS AND SPECIFICATIONS<br>ARE THE PROPERTY OF EDAC INC.,AND<br>SHALL NOT BE REPRODUCED,OR COPIED<br>OR USED AS THE BASIS FOR THE | SCALE: 1:1                       |                     | SHEET   | 1 OF      | 1    |
|  | YOUR CONNECTION TO QUALITY & SERVICE |                                                                 |                                                                                                                                             | DRAWING NUMBER:                  | ER: 317-034-542-804 |         | ISSUE     |      |
|  |                                      | MANUFACTURE OR SALE OF APPARATUS<br>WITHOUT WRITTEN PERMISSION. | PART NUMBER:                                                                                                                                | 317-034-5                        | 542-804             |         | 1         |      |