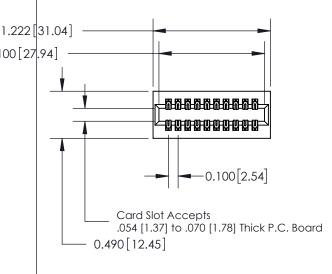

**Mounting Option** 01-No Mounting Lugs **Contact Detail** 

540-Wire Wrap .025 Sq.(0.64 Sq.) - Tail LG=.560(14.22) .100 [2.54] Contact Spacing x .300 [7.62] Row Spacing

0.600[15.24]

**See Accompanying Page for: Mounting Options** 