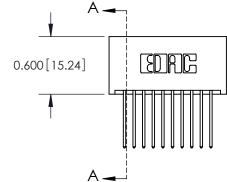

**Mounting Option** 01-No Mounting Lugs **Contact Detail** 

540-Wire Wrap .025 Sq.(0.64 Sq.) - Tail LG=.560(14.22) .100 [2.54] Contact Spacing x .300 [7.62] Row Spacing

0.600[15.24]

**See Accompanying Page for: Mounting Options** 

SECTION A-A

THIS IS A C.A.D. GENERATED DRAWING
DO NOT MAKE MANUAL REVISIONS TO MASTER.

SSUE NUMBER

DRIGINAL

1

|  | 325 Card Edge Connector          |                                                                  | ACAD REFERENCE NO. 325 ENG MASTER |             |           |         |        |
|--|----------------------------------|------------------------------------------------------------------|-----------------------------------|-------------|-----------|---------|--------|
|  |                                  | DRAWN:                                                           | J.LEE                             | DATE: O     | CT. 06/09 |         |        |
|  | Moorning Ophon                   | 15                                                               |                                   | CHECKED:    |           | DATE:   |        |
|  |                                  |                                                                  | THESE DRAWINGS AND SPECIFICATIONS | SCALE:      | NTS       | SHEET 2 | 2 OF 2 |
|  | CANADA CANADA SHALL OR US MANUF. | OR USED AS THE BASIS FOR THE<br>MANUFACTURE OR SALE OF APPARATUS | DRAWING                           | NUMBER      |           | ISSUE   |        |
|  |                                  |                                                                  | 3                                 | 25 Assembly |           | 1       |        |