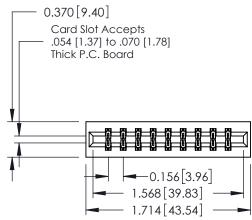

ISSUE NUMBER 1 ORIGINAL

0.330 [8.38] Card Slot 0.160 [4.06] Point of Contact

**See Accompanying Pages for:** 

- **Contact Bend Details**
- **Mounting Options**

0.600 [15.24]

| 337 / 387 Series Card Edge Connector |
|--------------------------------------|
| Part Number: 337-018-540-201         |