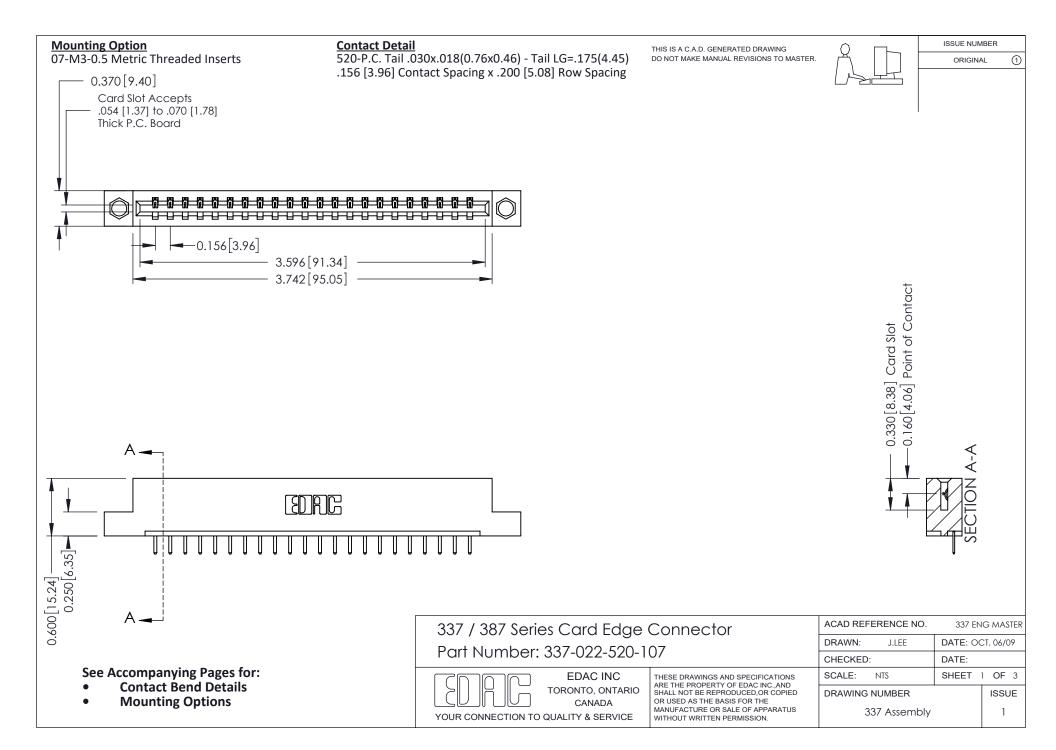

ISSUE NUMBER

ORIGINAL

1



| 337 / 387 Series Card Edge Connector<br>Contact Bend Detail           |                                                                                                                                                                                                  | ACAD REFERENCE NO. 337 E |                  | G MASTER      |
|-----------------------------------------------------------------------|--------------------------------------------------------------------------------------------------------------------------------------------------------------------------------------------------|--------------------------|------------------|---------------|
|                                                                       |