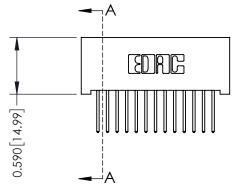

**Mounting Option** 01-No Mounting Lugs **Contact Detail** 

523-P.C. Tail .025 Sq.(0.64 Sq.) - Tail LG=.400(10.16) .100 [2.54] Contact Spacing x .200 [5.08] Row Spacing

1

0.410[10.41] SECTION A-A