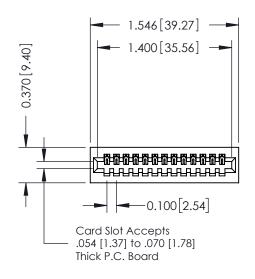

## **See Accompanying Pages for:**

- **Contact Bend Details**
- **Mounting Options**

| 342 / 392 Card Edge Connector |
|-------------------------------|
| Part Number: 342-013-523-101  |

J.LEE DATE: OCT. 06/09 SHEET 1 OF 3 NTS