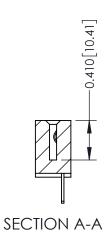

500-Wire Hole .050x.025(1.27x0.64) - Tail LG=.270(6.86) .100 [2.54] Contact Spacing x .200 [5.08] Row Spacing