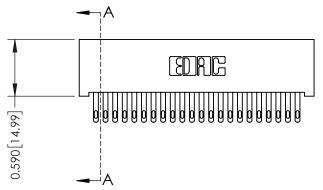

## **See Accompanying Pages for:**

- **Contact Bend Details**
- **Mounting Options**

| 342 / 392 Card Edge Connector |
|-------------------------------|
| Part Number: 342-022-500-101  |

|   | ACAD REFERENCE NO | . 342 ENG MASTER |
|---|-------------------|------------------|
|   | DRAWN: J.LEE      | DATE: OCT. 06/09 |
|   | CHECKED:          | DATE:            |
|   | SCALE: NTS        | SHEET 1 OF 3     |
| ) | DRAWING NUMBER    | ISSUE            |