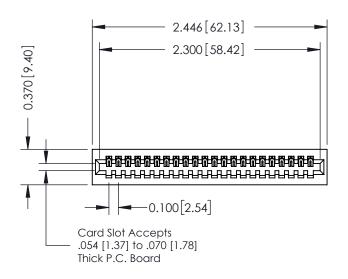

500-Wire Hole .050x.025(1.27x0.64) - Tail LG=.270(6.86) .100 [2.54] Contact Spacing x .200 [5.08] Row Spacing

## **See Accompanying Pages for:**

- **Contact Bend Details**
- **Mounting Options**

| 342 / 392 Card Edge Connector |
|-------------------------------|
| Part Number: 342-022-500-101  |

|   | ACAD REFERENCE NO | . 342 ENG MASTER |
|---|-------------------|------------------|
|   | DRAWN: J.LEE      | DATE: OCT. 06/09 |
|   | CHECKED:          | DATE:            |
|   | SCALE: NTS        | SHEET 1 OF 3     |
| ) | DRAWING NUMBER    | ISSUE            |