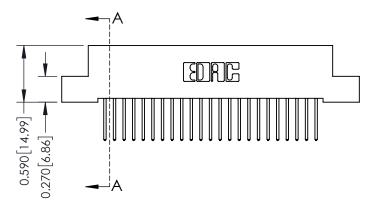

## **See Accompanying Pages for:**

- **Contact Bend Details**
- **Mounting Options**

| 342 / 392 Card Edge Connector |
|-------------------------------|
| Part Number: 342-023-523-107  |

YOUR CONNECTION TO QUALITY & SERVICE