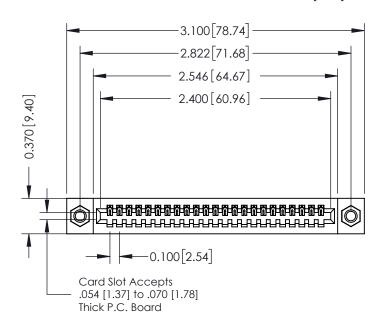

## **See Accompanying Pages for:**

- **Contact Bend Details**
- **Mounting Options**

| 342 / 392 Card Edge Connector |
|-------------------------------|
| Part Number: 342-023-523-107  |

YOUR CONNECTION TO QUALITY & SERVICE