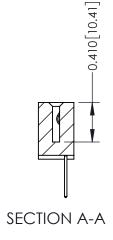

## **Contact Detail**

523-P.C. Tail .025 Sq.(0.64 Sq.) - Tail LG=.400(10.16) .100 [2.54] Contact Spacing x .200 [5.08] Row Spacing