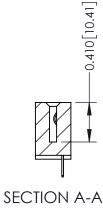

342 Assembly

THIS IS A C.A.D. GENERATED DRAWING DO NOT MAKE MANUAL REVISIONS TO MASTER. ISSUE NUMBER

ORIGINAL

1

| 342 / 392 Series Card Edge Connector<br>Contact Bend Detail |                                                                                                                                              | ACAD REFERENCE NO. 342 ENG MASTER |             |          |          |
|-------------------------------------------------------------|----------------------------------------------------------------------------------------------------------------------------------------------|-----------------------------------|-------------|----------|----------|
|                                                             |                                                                                                                                              | DRAWN:                            | J.LEE       | DATE: OC | T. 06/09 |
|                                                             |                                                                                                                                              | CHECKED:                          |             | DATE:    |          |
| EDAC INC                                                    | ARE THE PROPERTY OF EDAC INC.,AND —<br>SHALL NOT BE REPRODUCED,OR COPIED<br>OR USED AS THE BASIS FOR THE<br>MANUFACTURE OR SALE OF APPARATUS | SCALE:                            | NTS         | SHEET :  | 2 OF 3   |
| TORONTO, ONTARIO                                            |                                                                                                                                              | DRAWING                           | NUMBER      |          | ISSUE    |
| YOUR CONNECTION TO QUALITY & SERVICE                        |                                                                                                                                              | 3                                 | 42 Assembly |          | 1        |