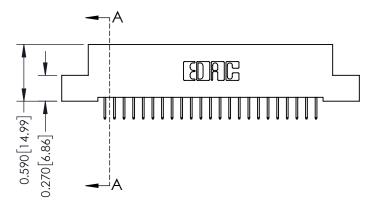

## **Contact Detail**

524-P.C. Tail .018 Sq.(0.46 Sq.) - Tail LG=.185(4.70) .100 [2.54] Contact Spacing x .200 [5.08] Row Spacing

342 Assembly

THIS IS A C.A.D. GENERATED DRAWING DO NOT MAKE MANUAL REVISIONS TO MASTER. ISSUE NUMBER

ORIGINAL

1

| 342 / 392 Series Card Edge Connector<br>Contact Bend Detail |                                                                                                                                              | ACAD REFERENCE NO. 342 ENG MASTER |             |          |          |
|-------------------------------------------------------------|----------------------------------------------------------------------------------------------------------------------------------------------|-----------------------------------|-------------|----------|----------|
|                                                             |                                                                                                                                              | DRAWN:                            | J.LEE       | DATE: OC | T. 06/09 |
|                                                             |                                                                                                                                              | CHECKED:                          |             | DATE:    |          |
| EDAC INC                                                    | ARE THE PROPERTY OF EDAC INC.,AND —<br>SHALL NOT BE REPRODUCED,OR COPIED<br>OR USED AS THE BASIS FOR THE<br>MANUFACTURE OR SALE OF APPARATUS | SCALE:                            | NTS         | SHEET :  | 2 OF 3   |
| TORONTO, ONTARIO                                            |                                                                                                                                              | DRAWING                           | NUMBER      |          | ISSUE    |
| YOUR CONNECTION TO QUALITY & SERVICE                        |                                                                                                                                              | 3                                 | 42 Assembly |          | 1        |