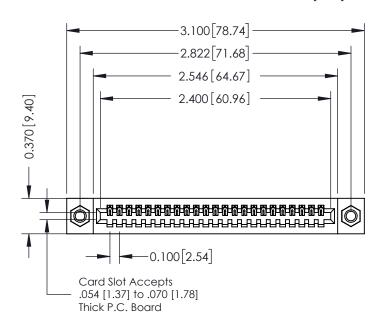

## **See Accompanying Pages for:**

- **Contact Bend Details**
- **Mounting Options**

| 342 / 392 Card Edge Connector |
|-------------------------------|
| Part Number: 342-023-524-107  |

342 ENG MASTER J.LEE DATE: OCT. 06/09 SHEET 1 OF 3 NTS