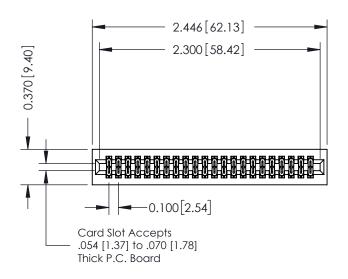

## **See Accompanying Pages for:**

- **Contact Bend Details**
- **Mounting Options**

| 342 / 392 Card Edge Connector |
|-------------------------------|
| Part Number: 342-044-520-201  |

WITHOUT WRITTEN PERMISSION.