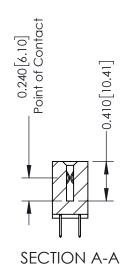

342 Assembly

THIS IS A C.A.D. GENERATED DRAWING DO NOT MAKE MANUAL REVISIONS TO MASTER. ISSUE NUMBER

ORIGINAL

1

| Contact Bend Detail                  |                                                                                                                                                                                                 | ACAD REFERENCE NO. 342 ENG MASTER |             |                  |        |
|--------------------------------------|-------------------------------------------------------------------------------------------------------------------------------------------------------------------------------------------------|-----------------------------------|-------------|------------------|--------|
|                                      |                                                                                                                                                                                                 | DRAWN:                            | J.LEE       | DATE: OCT. 06/09 |        |
|                                      |                                                                                                                                                                                                 | CHECKED:                          |             | DATE:            |        |
| EDAC INC                             | THESE DRAWINGS AND SPECIFICATIONS ARE THE PROPERTY OF EDAC INC.,AND SHALL NOT BE REPRODUCED,OR COPIED OR USED AS THE BASIS FOR THE MANUFACTURE OR SALE OF APPARATUS WITHOUT WRITTEN PERMISSION. | SCALE:                            | NTS         | SHEET :          | 2 OF 3 |
| TORONTO, ONTARIO                     |                                                                                                                                                                                                 | DRAWING                           | NUMBER      |                  | ISSUE  |
| YOUR CONNECTION TO QUALITY & SERVICE |                                                                                                                                                                                                 | 3                                 | 42 Assembly |                  | 1      |