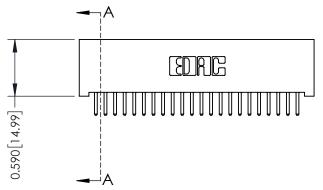

## **See Accompanying Pages for:**

- **Contact Bend Details**
- **Mounting Options**

| 342 / 392 Card Edge Connector |
|-------------------------------|
| Part Number: 342-044-520-201  |

WITHOUT WRITTEN PERMISSION.